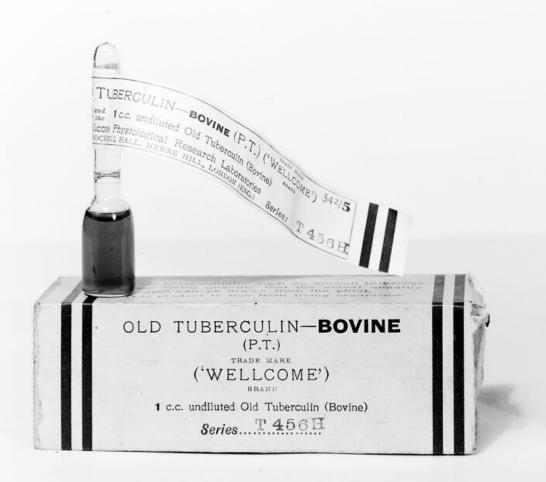

## M0013160: Vial of bovine tuberculin

Image source should be attributed as specified in the full catalogue record. If no source is given the image should be attributed to Wellcome Collection.

TUBERCULIN BOUILLON FILTRATE

BOVINE—(P.T.O.)

('WELLCOME')

1 c.c. undiluted P.T.O.

Series. T. 462...

This package must be stored in a cool, dark place, and not opened until required for use.

This product should not be used after

This product should not be used after