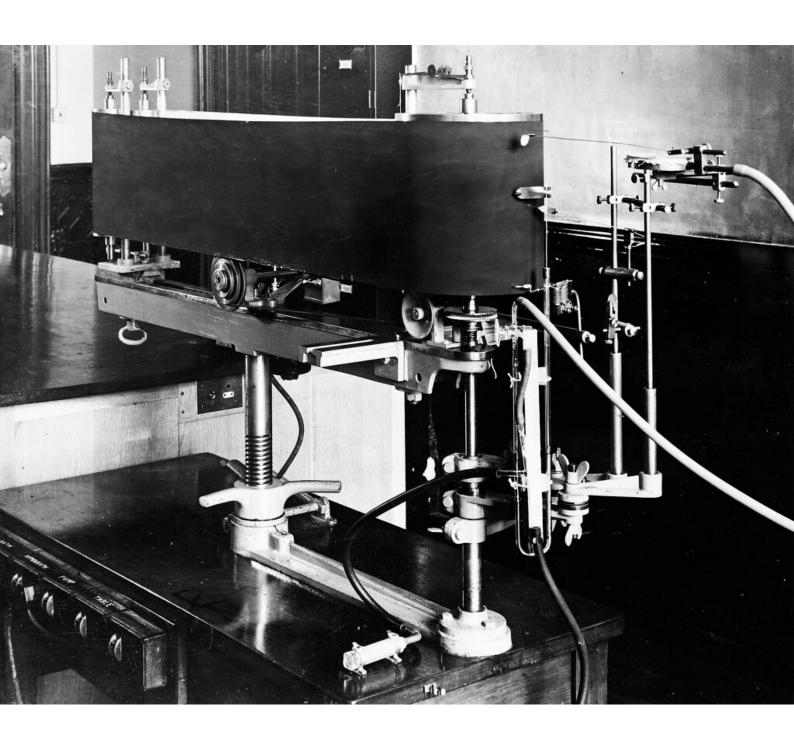

## M0013164: Large kymograph

## **Publication/Creation**

October 1953

## **Persistent URL**

https://wellcomecollection.org/works/ngtyattg

## License and attribution

You have permission to make copies of this work under a Creative Commons, Attribution license.

This licence permits unrestricted use, distribution, and reproduction in any medium, provided the original author and source are credited. See the Legal Code for further information.

Image source should be attributed as specified in the full catalogue record. If no source is given the image should be attributed to Wellcome Collection.