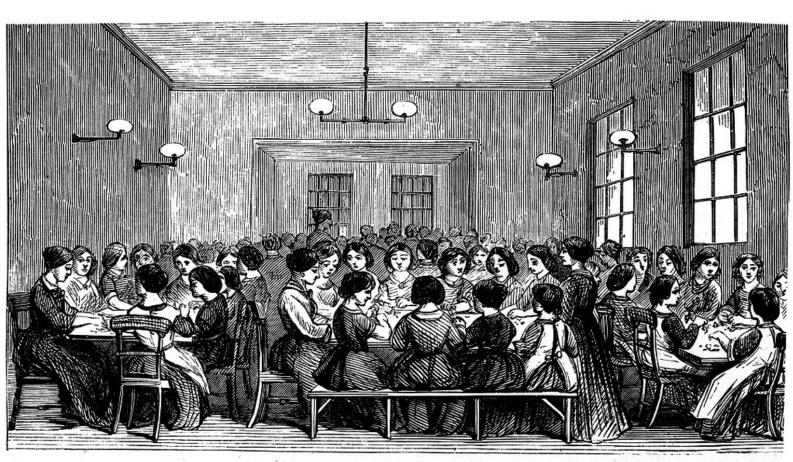

## M0012977: Illustration of a flower maker's workshop

Fig. 14.—Artificial-flower Makers: Blighting the Buds.