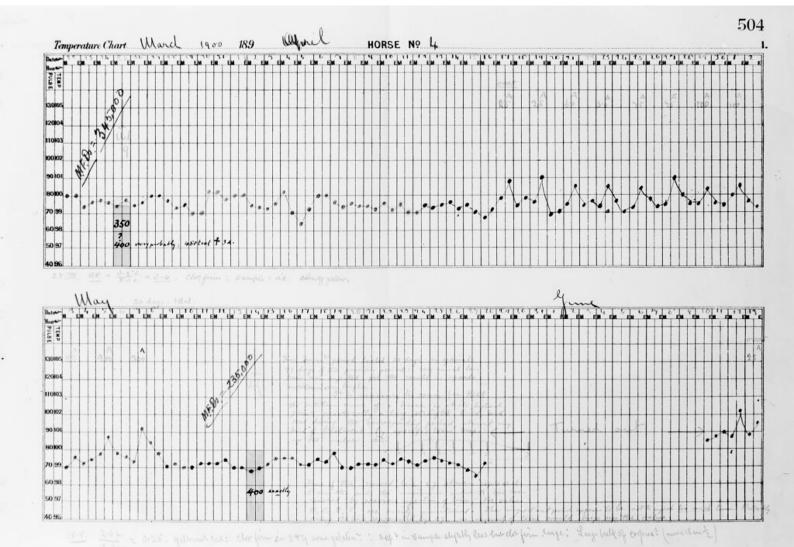

## M0013169: Chart recording antitoxin production from an innoculated horse

## **Publication/Creation**

October 1953

## **Persistent URL**

https://wellcomecollection.org/works/zb4zr3gk

## License and attribution

This work has been identified as being free of known restrictions under copyright law, including all related and neighbouring rights and is being made available under the Creative Commons, Public Domain Mark.

You can copy, modify, distribute and perform the work, even for commercial purposes, without asking permission.



Wellcome Collection 183 Euston Road London NW1 2BE UK T +44 (0)20 7611 8722 E library@wellcomecollection.org https://wellcomecollection.org