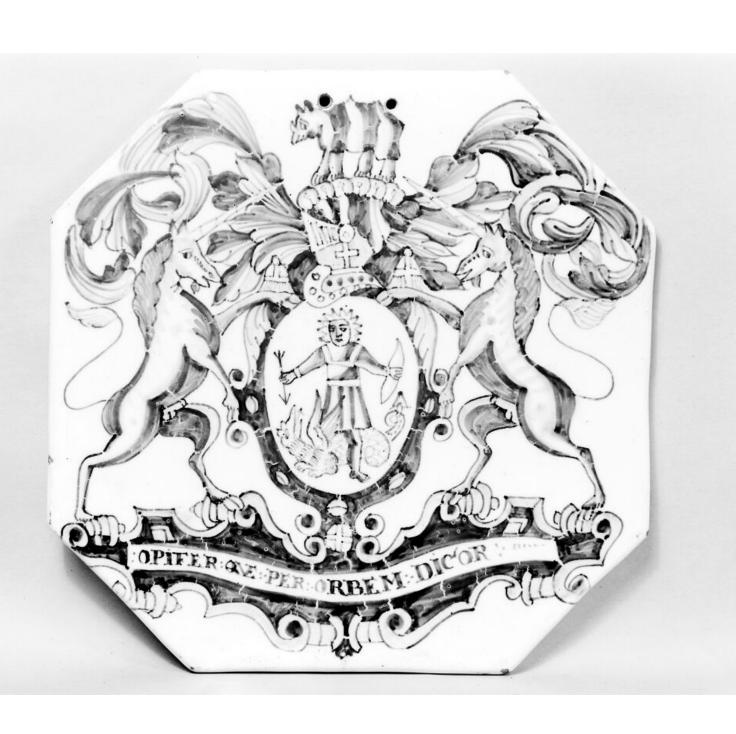

## M0013097: Polychrome pill tile of Lambeth delftware, c.1660

## **Publication/Creation**

September 1953

## **Persistent URL**

https://wellcomecollection.org/works/z3h6dw29

## License and attribution

You have permission to make copies of this work under a Creative Commons, Attribution license.

This licence permits unrestricted use, distribution, and reproduction in any medium, provided the original author and source are credited. See the Legal Code for further information.

Image source should be attributed as specified in the full catalogue record. If no source is given the image should be attributed to Wellcome Collection.