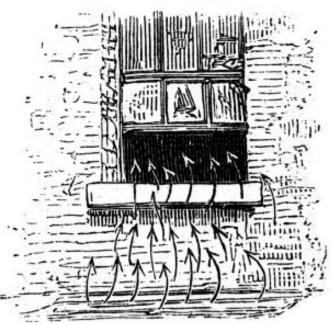

## M0012974: Illustration demonstrating air flow

## **Publication/Creation**

**April 1953** 

## **Persistent URL**

https://wellcomecollection.org/works/g52bxwf4

## License and attribution

This work has been identified as being free of known restrictions under copyright law, including all related and neighbouring rights and is being made available under the Creative Commons, Public Domain Mark.

You can copy, modify, distribute and perform the work, even for commercial purposes, without asking permission.



Wellcome Collection 183 Euston Road London NW1 2BE UK T +44 (0)20 7611 8722 E library@wellcomecollection.org https://wellcomecollection.org