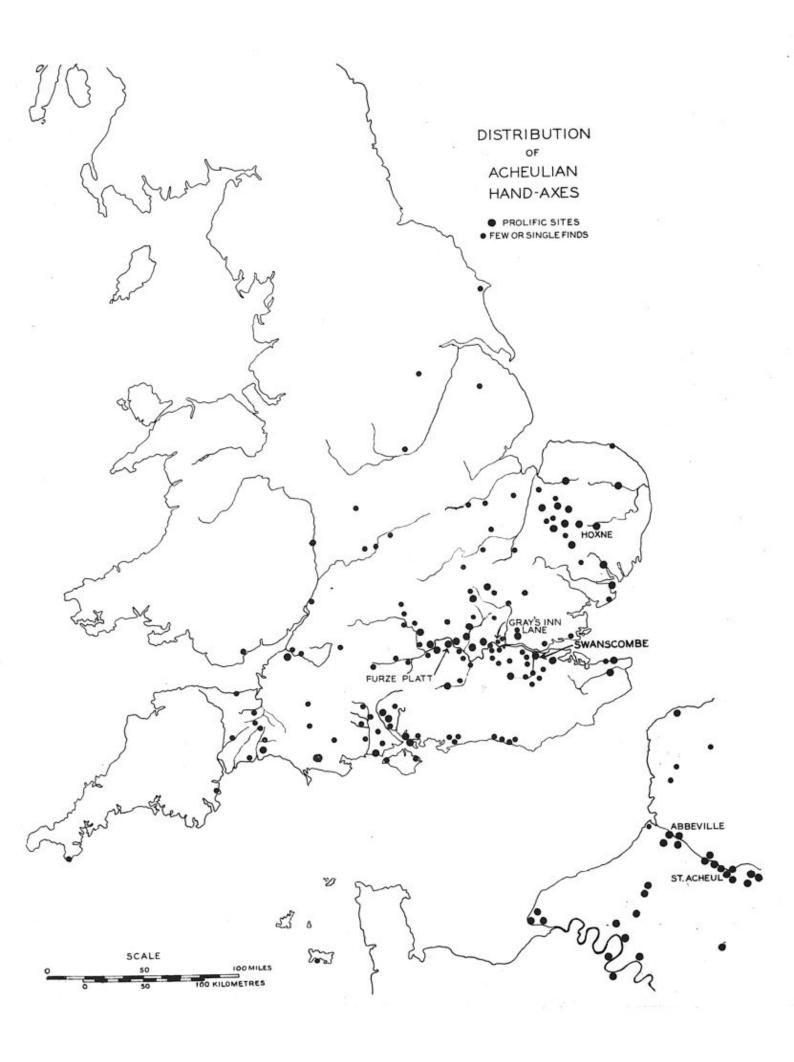

## M0012836: Distribution map of Acheulian implements in England

## **Publication/Creation**

January 1953

## **Persistent URL**

https://wellcomecollection.org/works/fnq2ffze

## License and attribution

Conditions of use: it is possible this item is protected by copyright and/or related rights. You are free to use this item in any way that is permitted by the copyright and related rights legislation that applies to your use. For other uses you need to obtain permission from the rights-holder(s).



Wellcome Collection 183 Euston Road London NW1 2BE UK T +44 (0)20 7611 8722 E library@wellcomecollection.org https://wellcomecollection.org