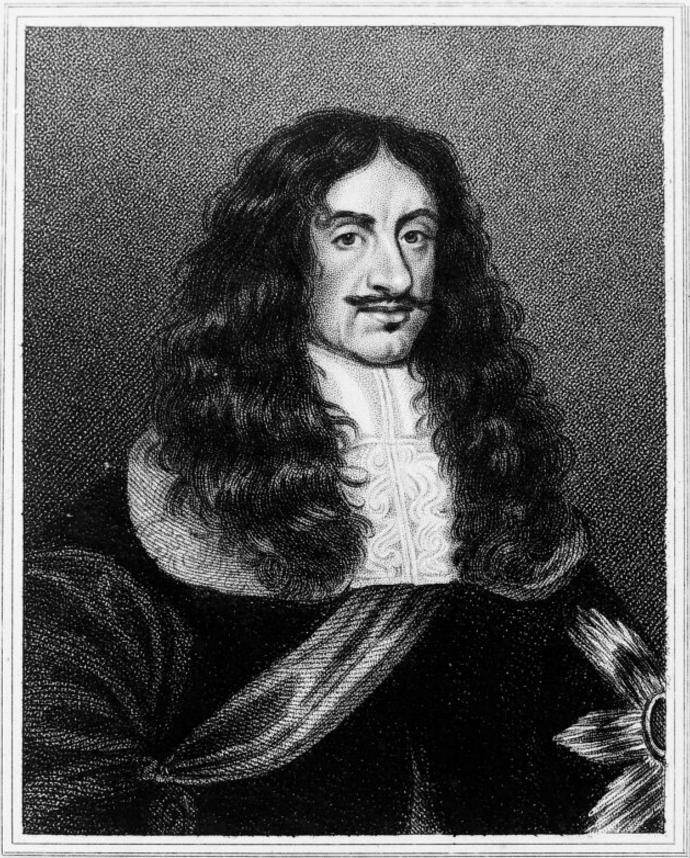

## M0013060: Portrait of Charles II (1630-1685)

# CHARLES the SECOND.

From an original Picture in the Oak Room at Cashiobury.

copied by permission.