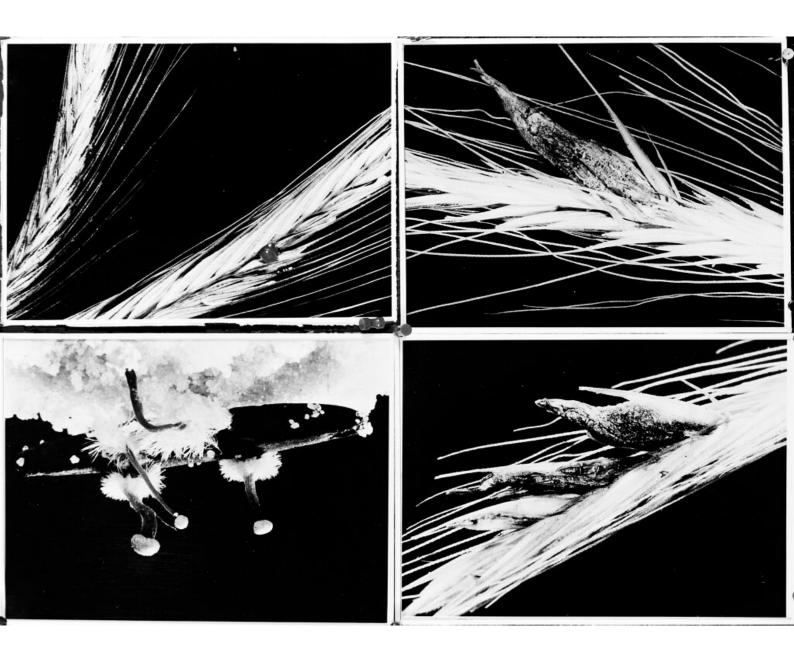

## M0013167: Ergot growing on the grain of Rye.

## **Publication/Creation**

October 1953

## **Persistent URL**

https://wellcomecollection.org/works/mr7zz3s9

## License and attribution

Conditions of use: it is possible this item is protected by copyright and/or related rights. You are free to use this item in any way that is permitted by the copyright and related rights legislation that applies to your use. For other uses you need to obtain permission from the rights-holder(s).



Wellcome Collection 183 Euston Road London NW1 2BE UK T +44 (0)20 7611 8722 E library@wellcomecollection.org https://wellcomecollection.org