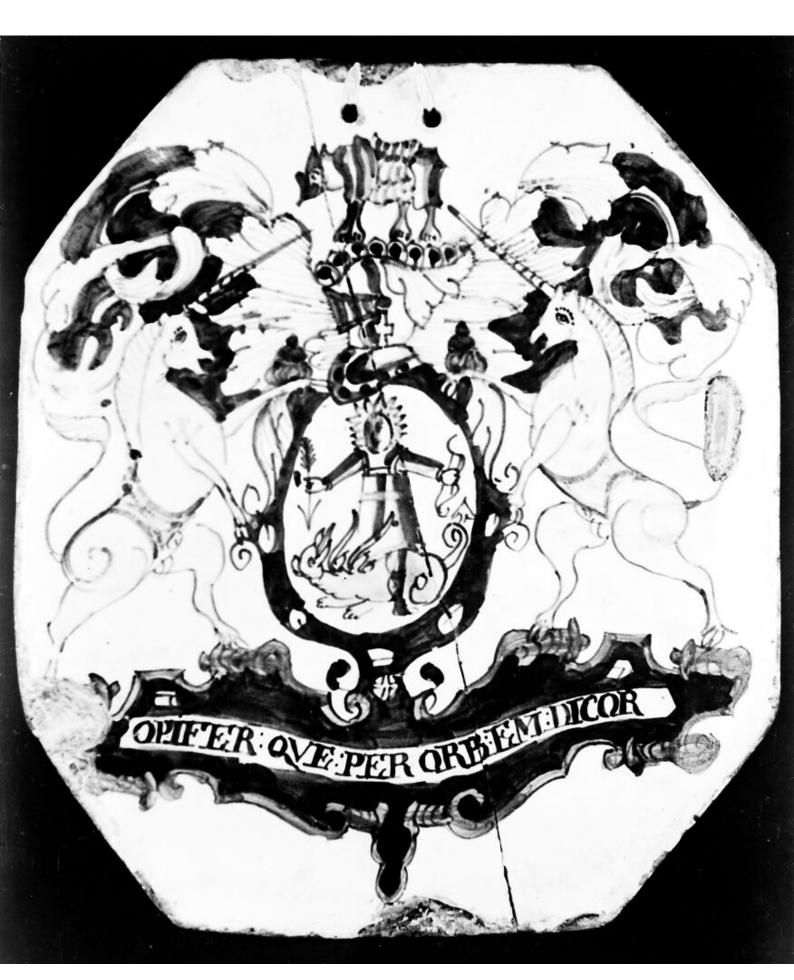

## M0013103: Polychrome pill tile of Lambeth delftware

## **Publication/Creation**

September 1953

## **Persistent URL**

https://wellcomecollection.org/works/t2rwasku

## License and attribution

You have permission to make copies of this work under a Creative Commons, Attribution license.

This licence permits unrestricted use, distribution, and reproduction in any medium, provided the original author and source are credited. See the Legal Code for further information.

Image source should be attributed as specified in the full catalogue record. If no source is given the image should be attributed to Wellcome Collection.