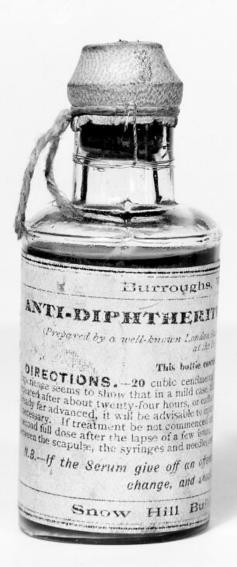

## M0013161: Samples of anti-diphteritic serum

## **Publication/Creation**

October 1953

## **Persistent URL**

https://wellcomecollection.org/works/pyazpg9q

## License and attribution

You have permission to make copies of this work under a Creative Commons, Attribution license.

This licence permits unrestricted use, distribution, and reproduction in any medium, provided the original author and source are credited. See the Legal Code for further information.

Image source should be attributed as specified in the full catalogue record. If no source is given the image should be attributed to Wellcome Collection.