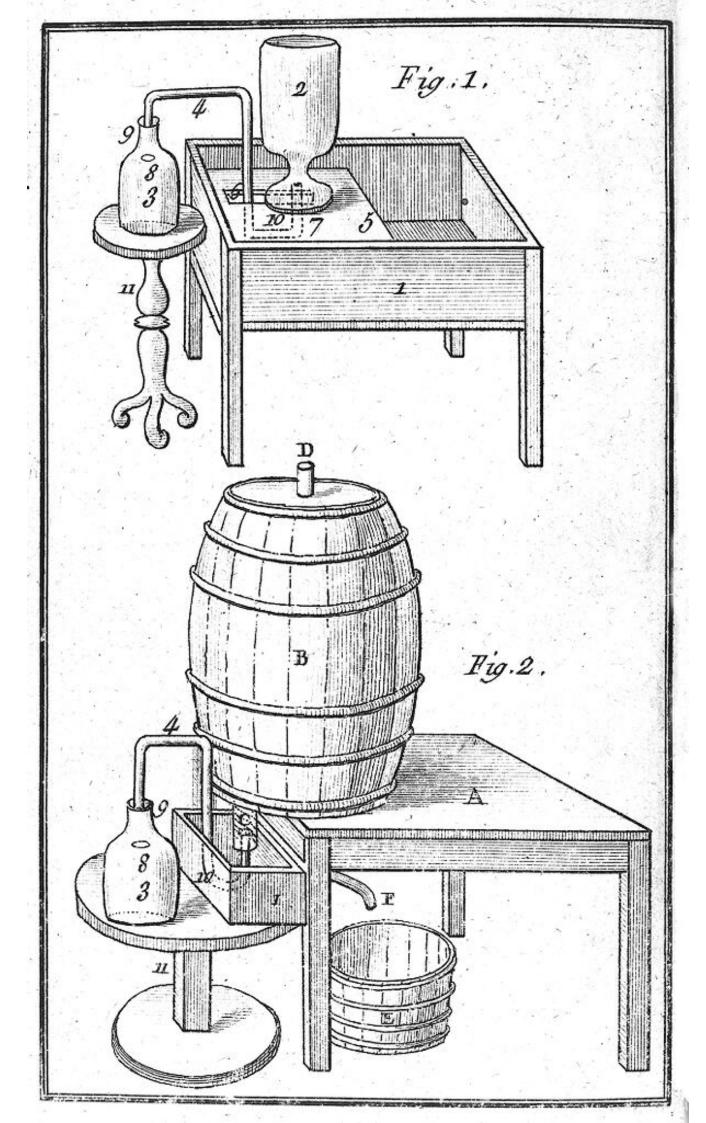

## M0012702: Illustration of apparatus to make mineral water

## **Publication/Creation**

September1952

## **Persistent URL**

https://wellcomecollection.org/works/h9fyueuw

## License and attribution

This work has been identified as being free of known restrictions under copyright law, including all related and neighbouring rights and is being made available under the Creative Commons, Public Domain Mark.

You can copy, modify, distribute and perform the work, even for commercial purposes, without asking permission.



Wellcome Collection 183 Euston Road London NW1 2BE UK T +44 (0)20 7611 8722 E library@wellcomecollection.org https://wellcomecollection.org