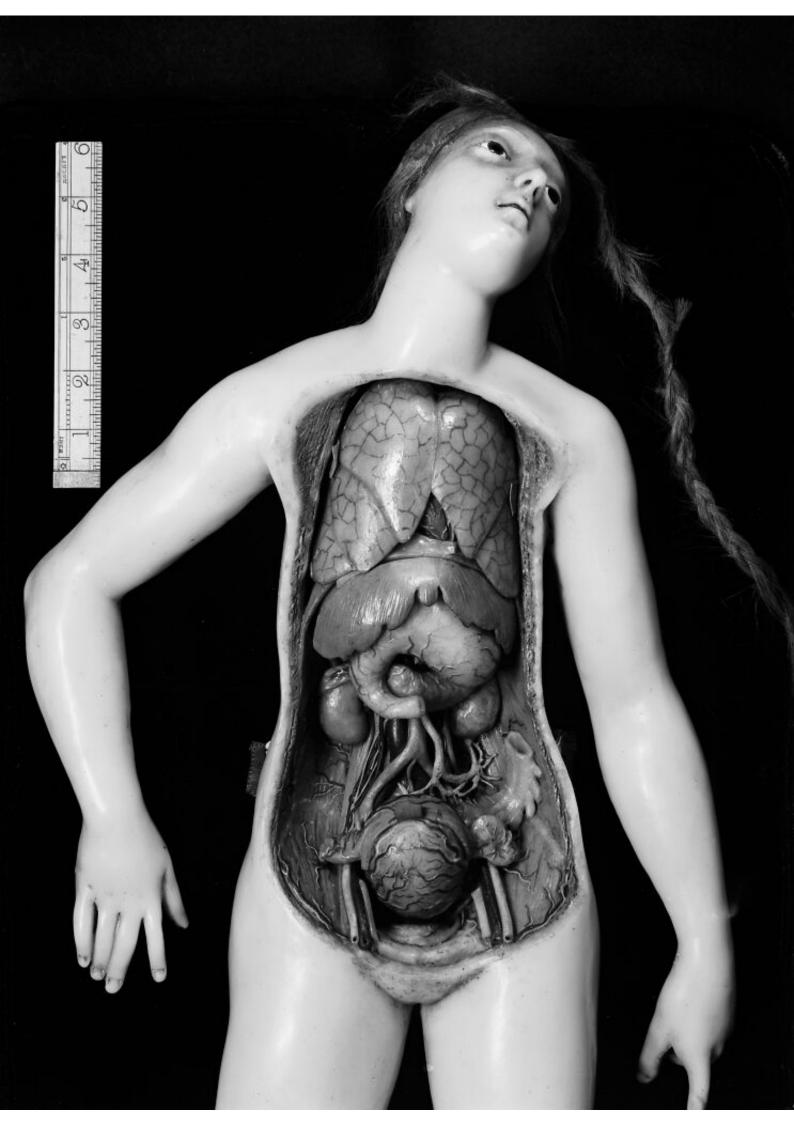

M0012196: Photograph of a female anatomical wax model, close up of the head and torso from above with a layer removed to reveal the heart and uterus