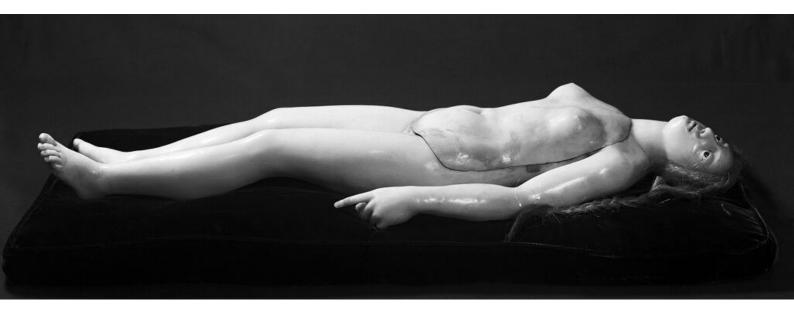

M0012193: Photograph of a female anatomical wax model, close up of the head and torso from above with first layer removed to reveal the superficial structures beneath