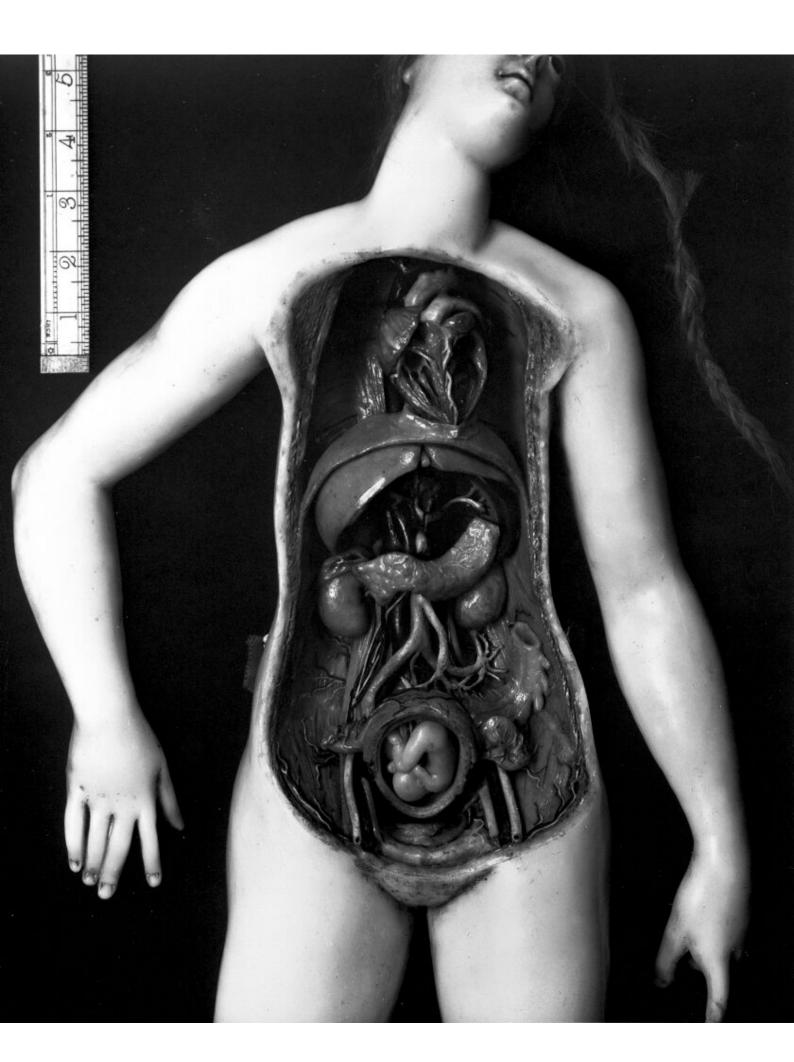

## M0012199: Photograph of a female anatomical wax model, extreme close up of the heart to show the structure