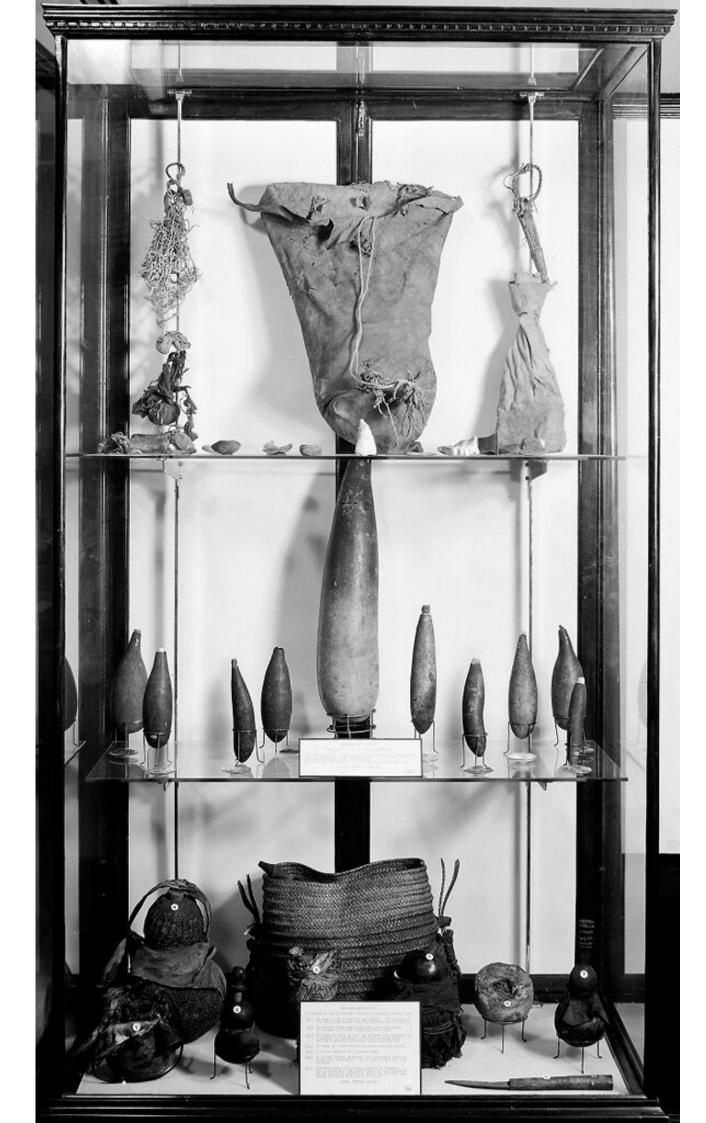

## M0012348: Section on Medicine Men equipment in the Gallery of Primitive Medicine, Wellcome Historical Medical Museum, 1946