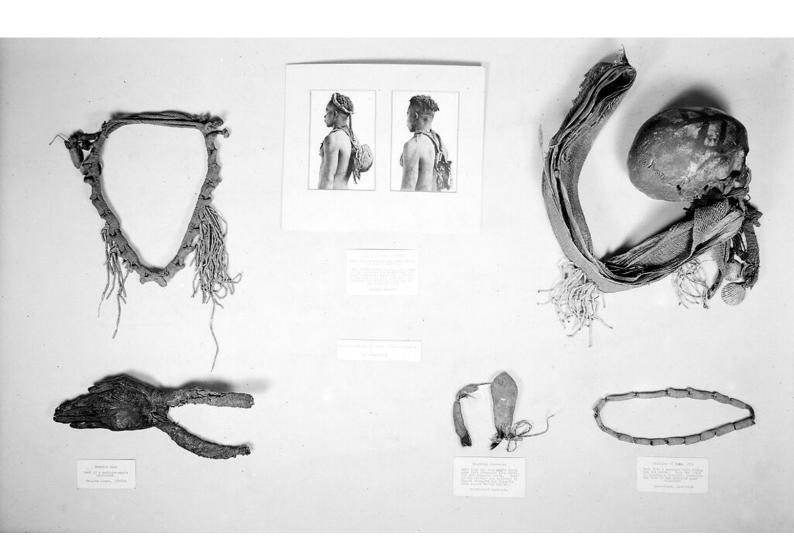

## M0012346: Section on the preservation of the dead in the Gallery of Primitive Medicine, Wellcome Historical Medical Museum, 1946