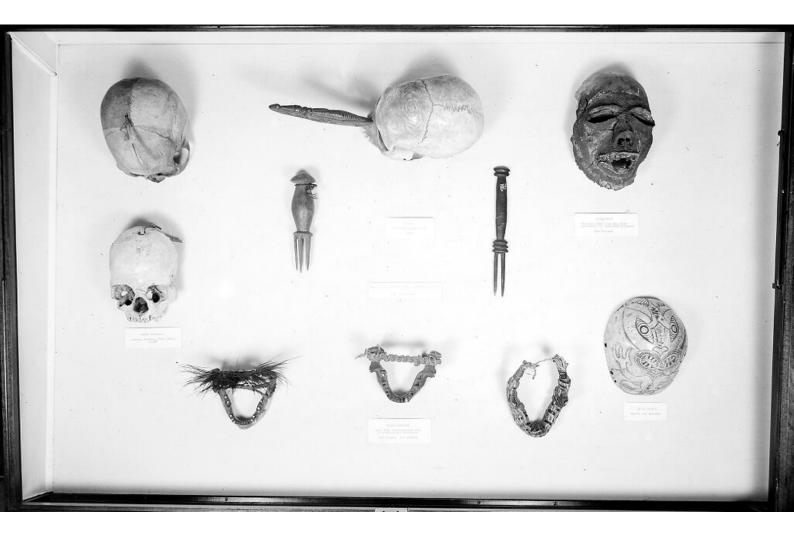

## M0012345: Section on the preservation of the dead in the Gallery of Primitive Medicine, Wellcome Historical Medical Museum, 1946