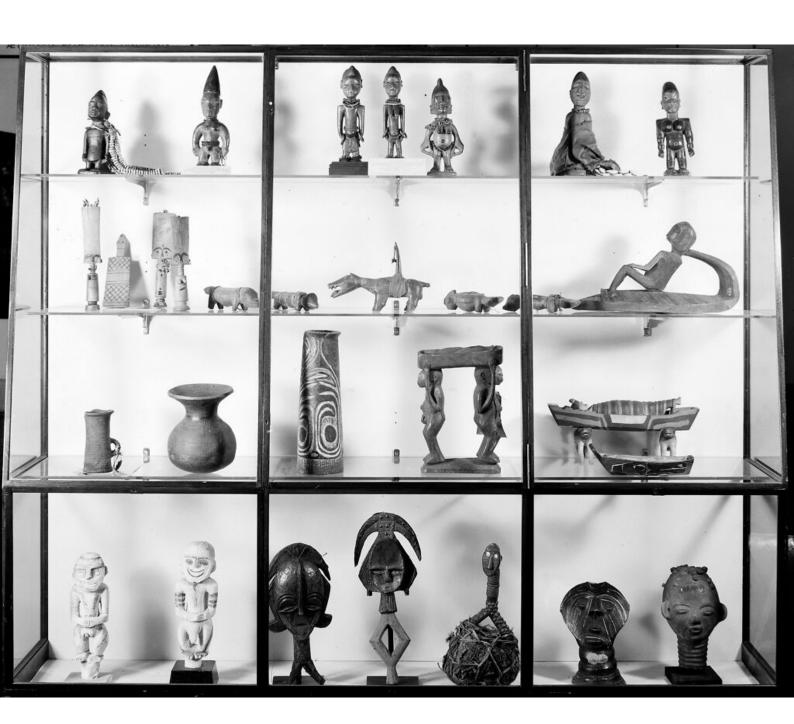

## M0012344: Section on disposal of the dead in the Gallery of Primitive Medicine, Wellcome Historical Medical Museum, 1946