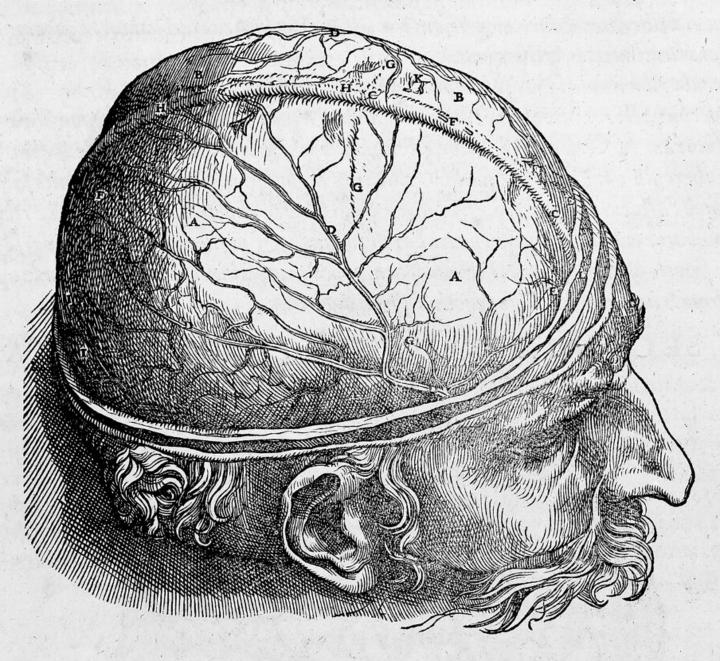

# M0011747: Reproductions of two illustrations of the brain from Andreas Vesalius' De humani corporis fabrica, 1543

# PRIMA SEPTIMI LIBRI FIGURA.

PRIMAE FIGURAE, EIVSDEMQVE CHARACTERVM INDEX.