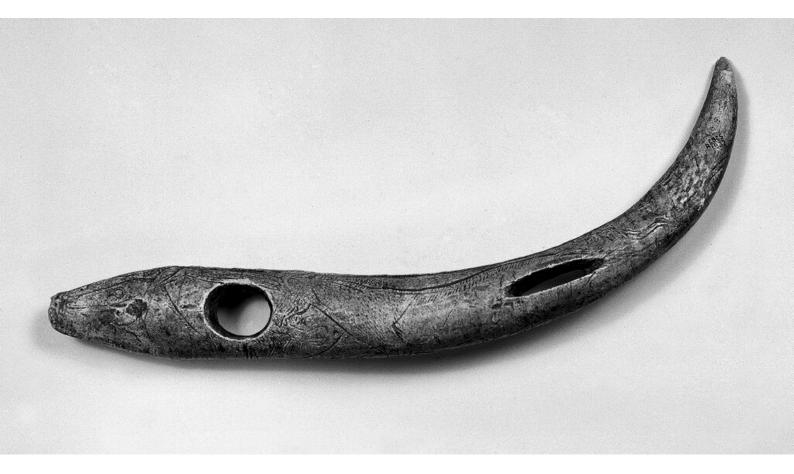

## M0011845/M0011845EA/M0011845EB: Photograph of a cast of a carved shaft straightener of mammoth tusk, from the Magdalenian peoples in the Upper Palaeolithic period