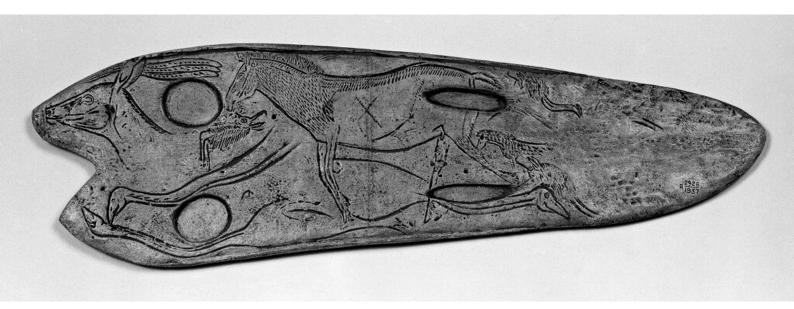

## M0011845/M0011845EA/M0011845EB: Photograph of a cast of a carved shaft straightener of mammoth tusk, from the Magdalenian peoples in the Upper Palaeolithic period