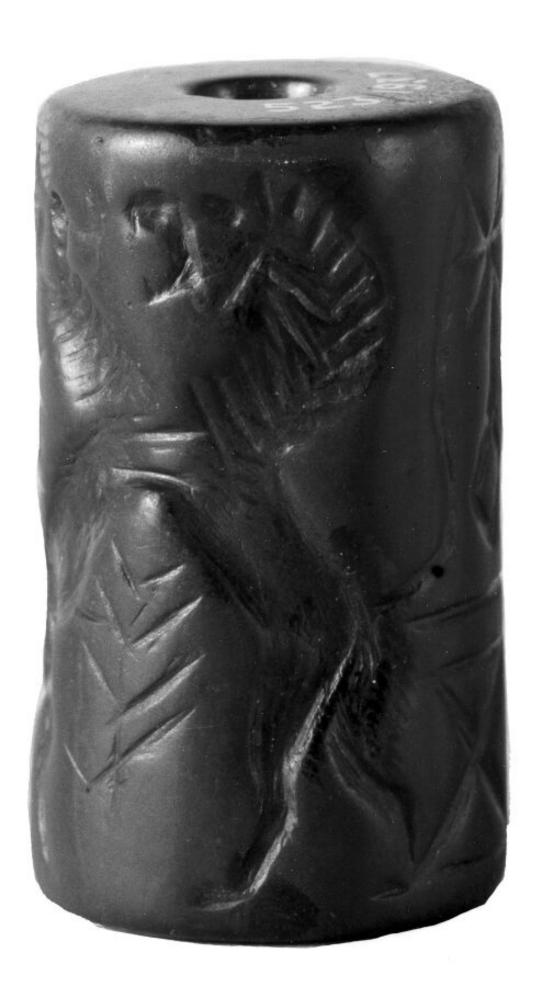

M0011145: Cylinder seal showing suppliants approaching a shrine, seeking health / M0011146: Cylinder seal showing animals in combat and sacred symbols