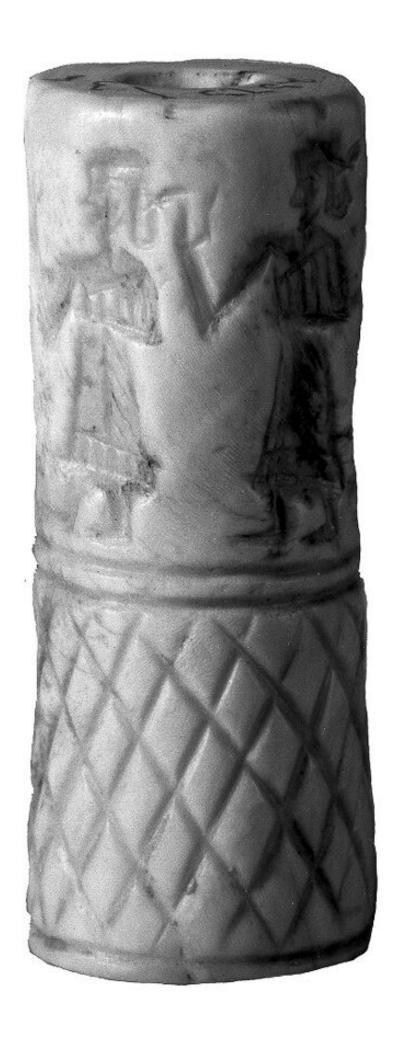

M0011145: Cylinder seal showing suppliants approaching a shrine, seeking health / M0011146: Cylinder seal showing animals in combat and sacred symbols