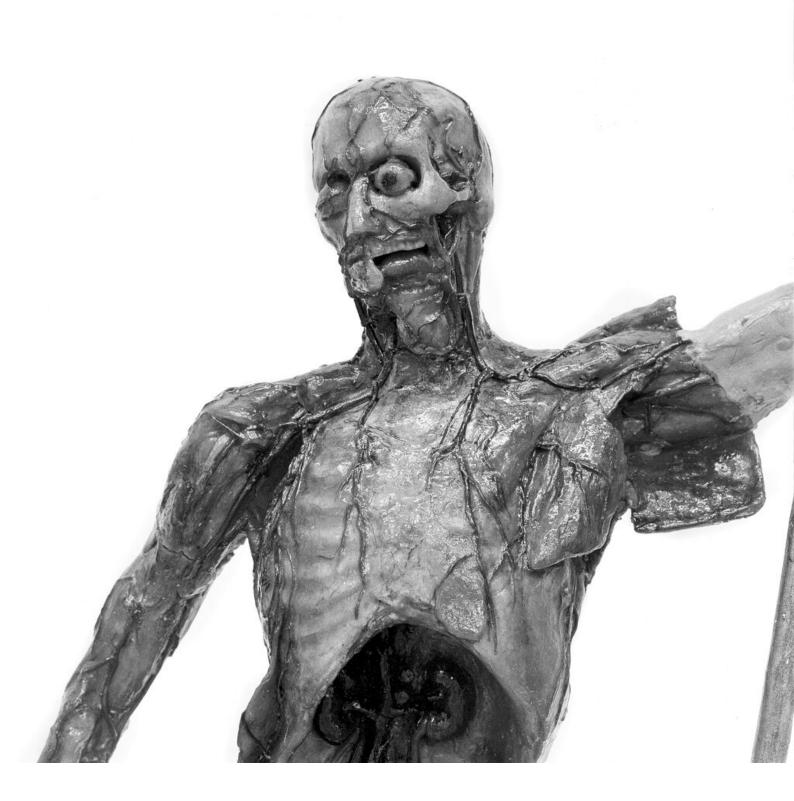

## M0012229: Italian anatomical figure in wax showing close up view of blood vessels under flayed skin of the head and torso, 18th century