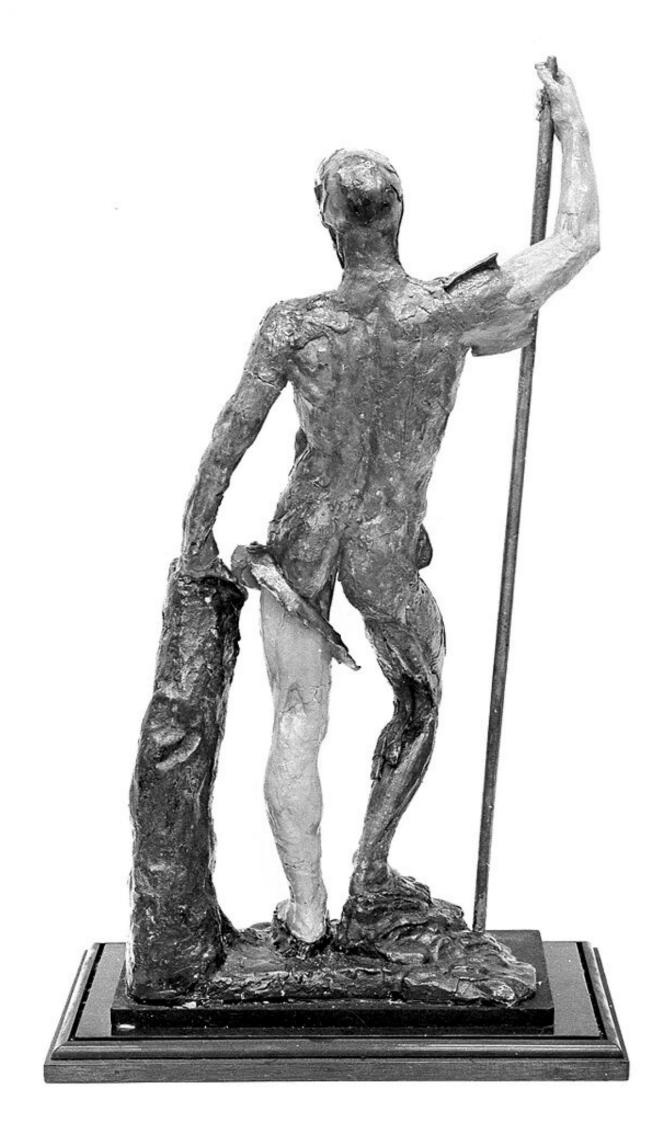

## M0012228: Italian anatomical figure in wax showing posterior view of blood vessels under flayed skin, 18th century