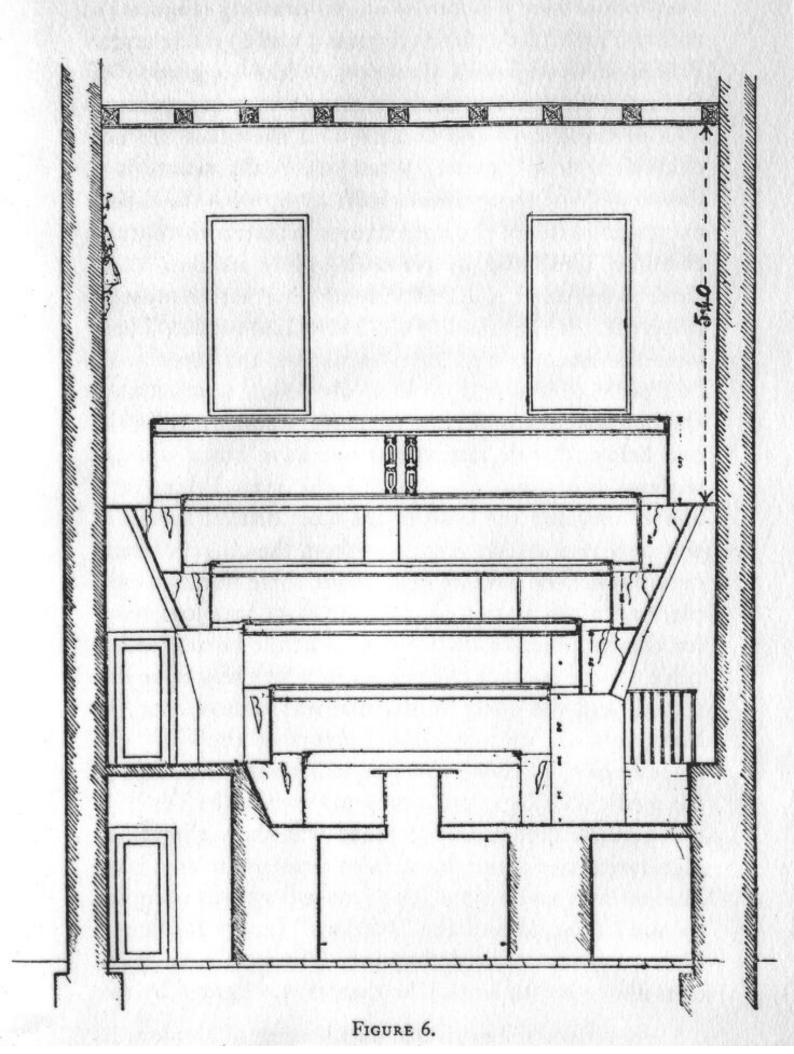

## M0011950: Reproduction of an architecturally drawn plan of the elevation of the anatomical theatre at Padua built by Girolamo Fabrici d'Acquapendente (1533-1619) in 1594