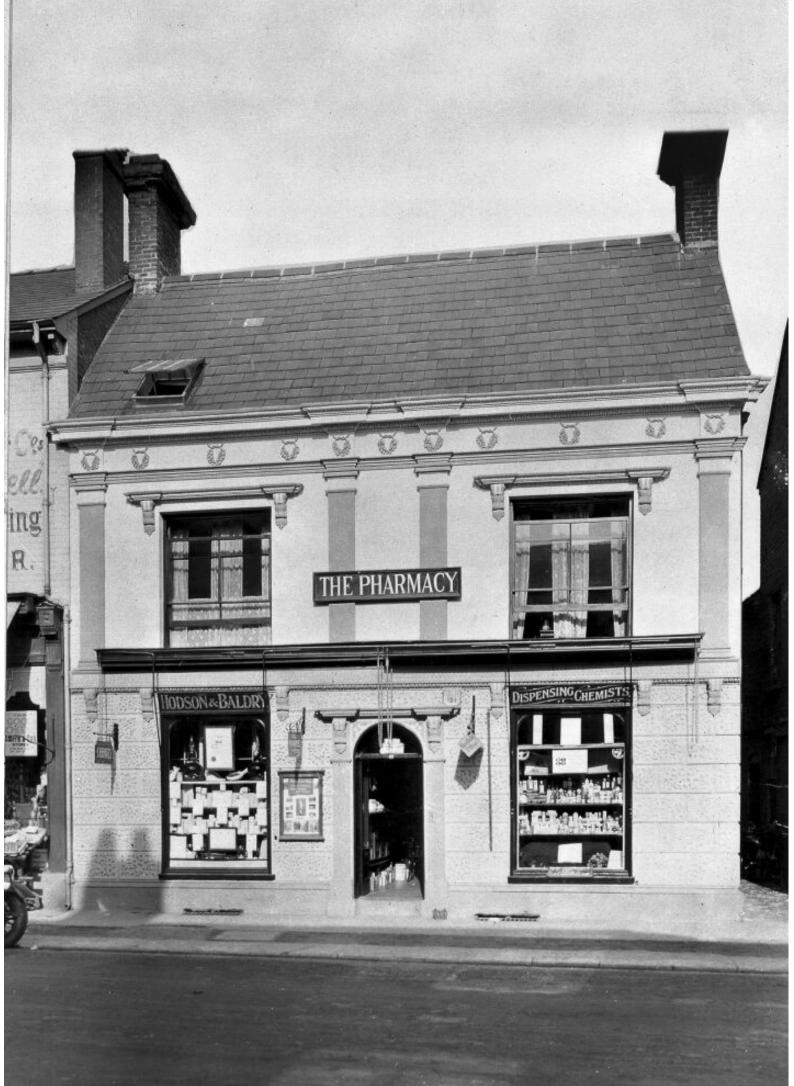

## M0011425: Shopfront of a pharmacy established in Norton Folgate in 1750 / M0011426: Shopfront of the pharmacy Hodson & Baldry, Tenbury Wells