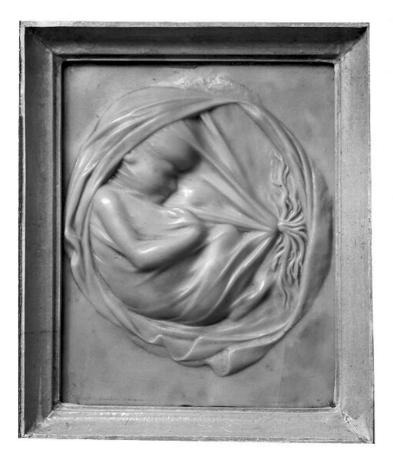

M0012189: Photograph of two wax plaques, one showing the foetus in utero (left) and one showing the foetus at five different stages of development (right)