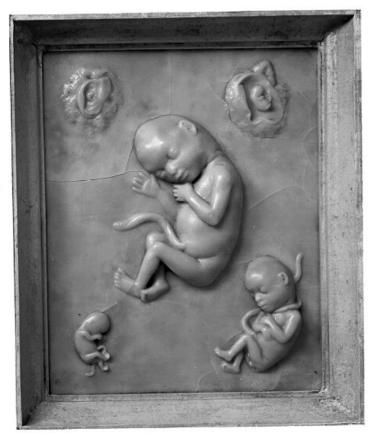

M0012189: Photograph of two wax plaques, one showing the foetus in utero (left) and one showing the foetus at five different stages of development (right)