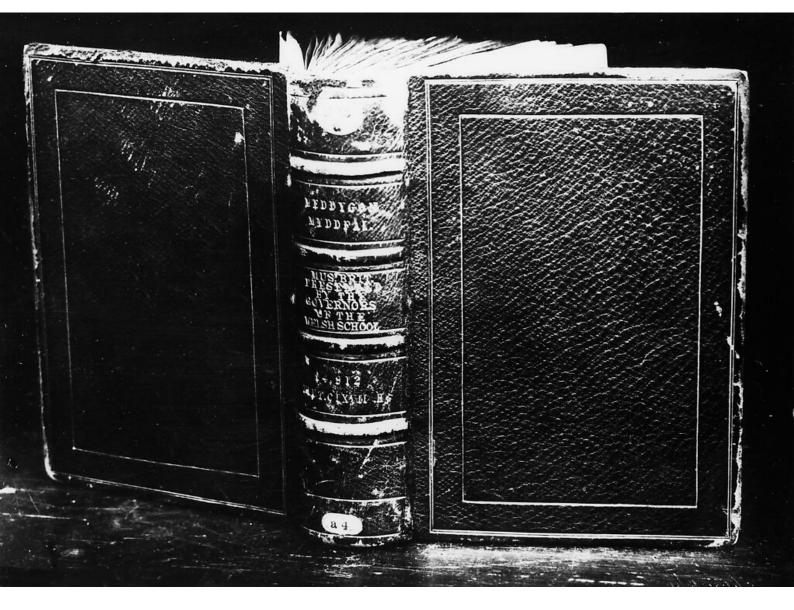

## M0011731: 18th century binding of Meddygon myddfai vel medici mothovienses

## **Publication/Creation**

1951

## **Persistent URL**

https://wellcomecollection.org/works/mhsq94v3

## License and attribution

This work has been identified as being free of known restrictions under copyright law, including all related and neighbouring rights and is being made available under the Creative Commons, Public Domain Mark.

You can copy, modify, distribute and perform the work, even for commercial purposes, without asking permission.



Wellcome Collection 183 Euston Road London NW1 2BE UK T +44 (0)20 7611 8722 E library@wellcomecollection.org https://wellcomecollection.org