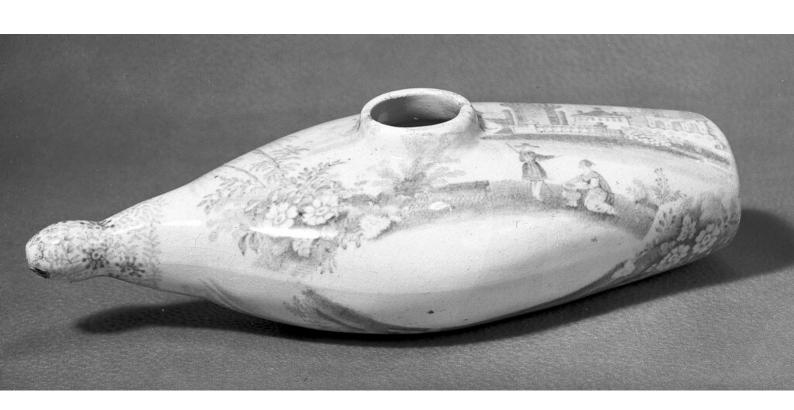

## M0012461 / M0012462: Child's feeding bottles, early 19th century

## **Publication/Creation**

**April 1952** 

## **Persistent URL**

https://wellcomecollection.org/works/hn4cbh7z

## License and attribution

You have permission to make copies of this work under a Creative Commons, Attribution license.

This licence permits unrestricted use, distribution, and reproduction in any medium, provided the original author and source are credited. See the Legal Code for further information.

Image source should be attributed as specified in the full catalogue record. If no source is given the image should be attributed to Wellcome Collection.