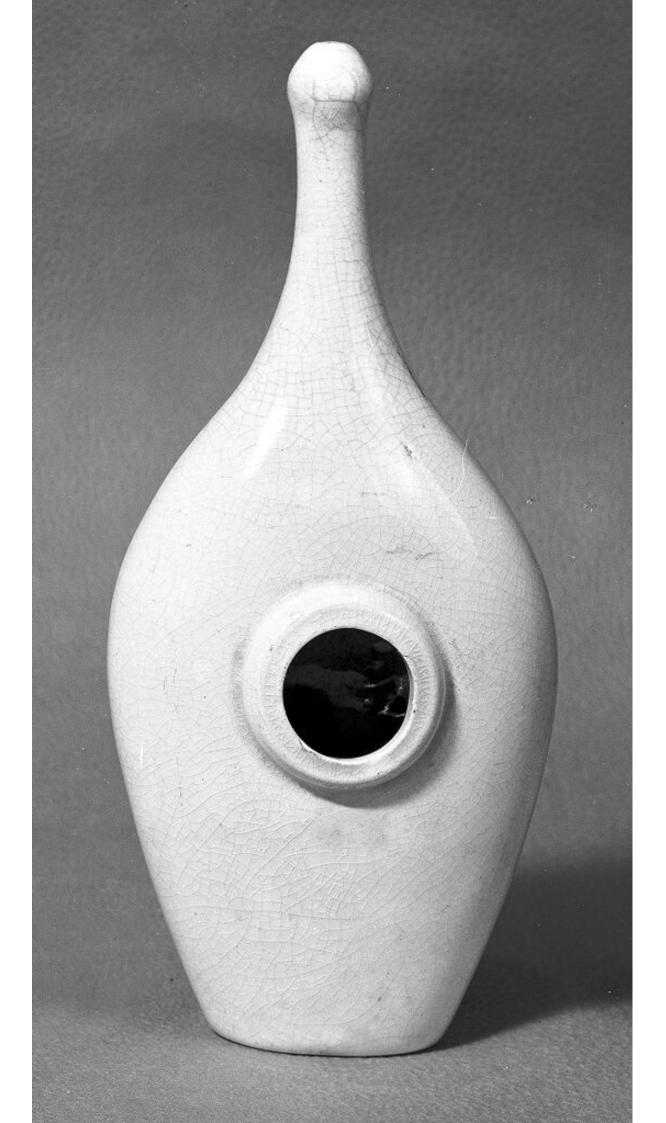

## M0012461 / M0012462: Child's feeding bottles, early 19th century

## **Publication/Creation**

**April 1952** 

## **Persistent URL**

https://wellcomecollection.org/works/hn4cbh7z

## License and attribution

You have permission to make copies of this work under a Creative Commons, Attribution license.

This licence permits unrestricted use, distribution, and reproduction in any medium, provided the original author and source are credited. See the Legal Code for further information.

Image source should be attributed as specified in the full catalogue record. If no source is given the image should be attributed to Wellcome Collection.