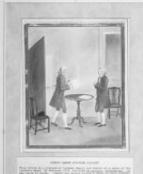

## M0012441: Wellcome Historical Medical Museum exhibition: "British medicine and the Continent, 1600-1850": section XVII

## **Publication/Creation**

**April 1952** 

## **Persistent URL**

https://wellcomecollection.org/works/eubef75a

## License and attribution

You have permission to make copies of this work under a Creative Commons, Attribution license.

This licence permits unrestricted use, distribution, and reproduction in any medium, provided the original author and source are credited. See the Legal Code for further information.

Image source should be attributed as specified in the full catalogue record. If no source is given the image should be attributed to Wellcome Collection.









BANKS PROFESSION NAMES