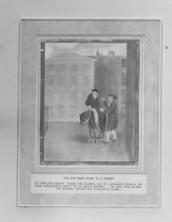

## M0012441: Wellcome Historical Medical Museum exhibition: "British medicine and the Continent, 1600-1850": section XVII

## **Publication/Creation**

**April 1952** 

## **Persistent URL**

https://wellcomecollection.org/works/eubef75a

## License and attribution

You have permission to make copies of this work under a Creative Commons, Attribution license.

This licence permits unrestricted use, distribution, and reproduction in any medium, provided the original author and source are credited. See the Legal Code for further information.

Image source should be attributed as specified in the full catalogue record. If no source is given the image should be attributed to Wellcome Collection.









BANKS PROFESSION NAMES