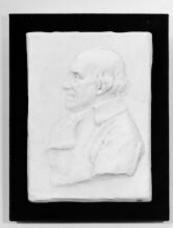

## M0012441: Wellcome Historical Medical Museum exhibition: "British medicine and the Continent, 1600-1850": section XVII

## **Publication/Creation**

**April 1952** 

## **Persistent URL**

https://wellcomecollection.org/works/eubef75a

## License and attribution

You have permission to make copies of this work under a Creative Commons, Attribution license.

This licence permits unrestricted use, distribution, and reproduction in any medium, provided the original author and source are credited. See the Legal Code for further information.

Image source should be attributed as specified in the full catalogue record. If no source is given the image should be attributed to Wellcome Collection.









BANKS PROFESSION NAMES