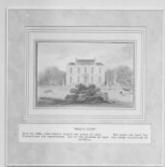

## M0012441: Wellcome Historical Medical Museum exhibition: "British medicine and the Continent, 1600-1850": section XVII

## **Publication/Creation**

**April 1952** 

## **Persistent URL**

https://wellcomecollection.org/works/eubef75a

## License and attribution

You have permission to make copies of this work under a Creative Commons, Attribution license.

This licence permits unrestricted use, distribution, and reproduction in any medium, provided the original author and source are credited. See the Legal Code for further information.

Image source should be attributed as specified in the full catalogue record. If no source is given the image should be attributed to Wellcome Collection.









BANKS PROFESSION NAMES