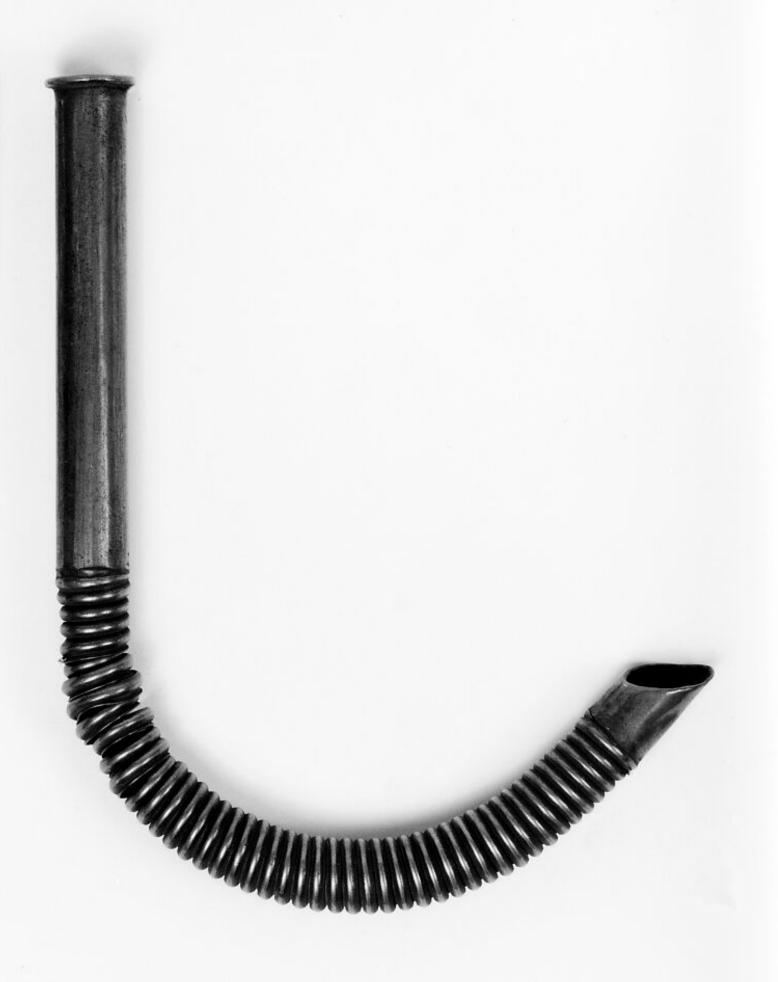

## M0012541: Tube designed by Sir William Macewen

## **Publication/Creation**

May 1952

## **Persistent URL**

https://wellcomecollection.org/works/jyh3mg2u

## License and attribution

You have permission to make copies of this work under a Creative Commons, Attribution license.

This licence permits unrestricted use, distribution, and reproduction in any medium, provided the original author and source are credited. See the Legal Code for further information.

Image source should be attributed as specified in the full catalogue record. If no source is given the image should be attributed to Wellcome Collection.