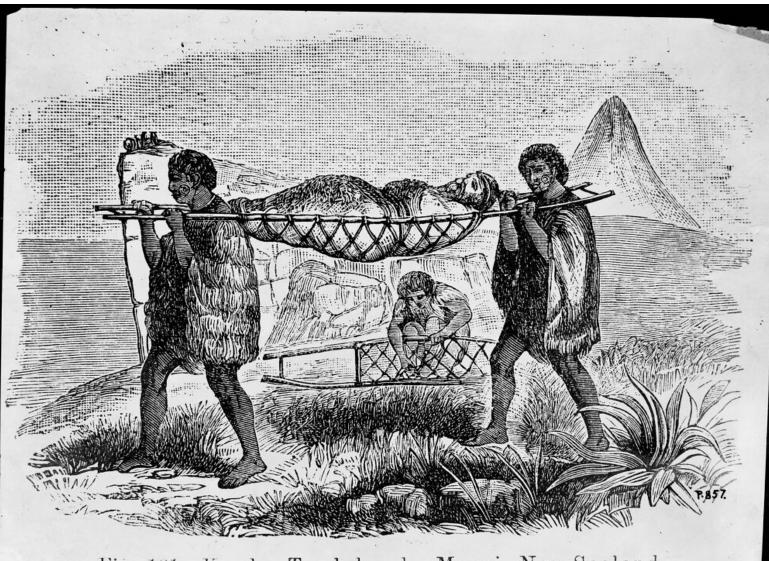

## M0012558: Illustration of stretcher for transporting the sick

Fig. 161. Kranken-Tragbahre der Maori, Neu-Seeland. Nach Thompson-Longmore.