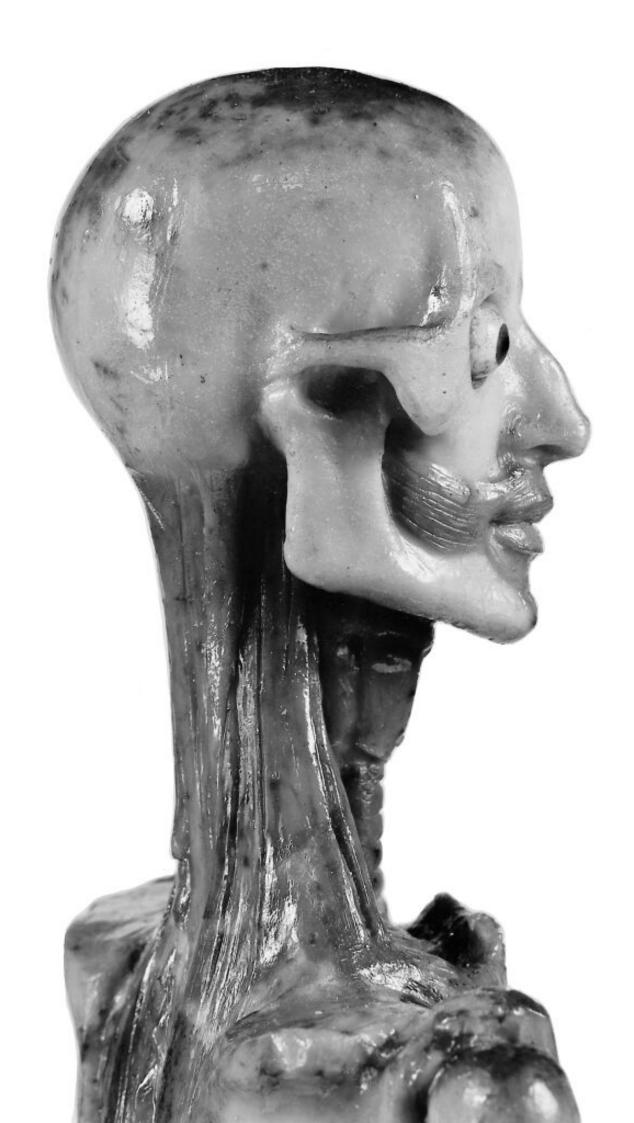

## M0012210: Italian anatomical figure in wax showing anterior view of bones and ligaments, 18th century