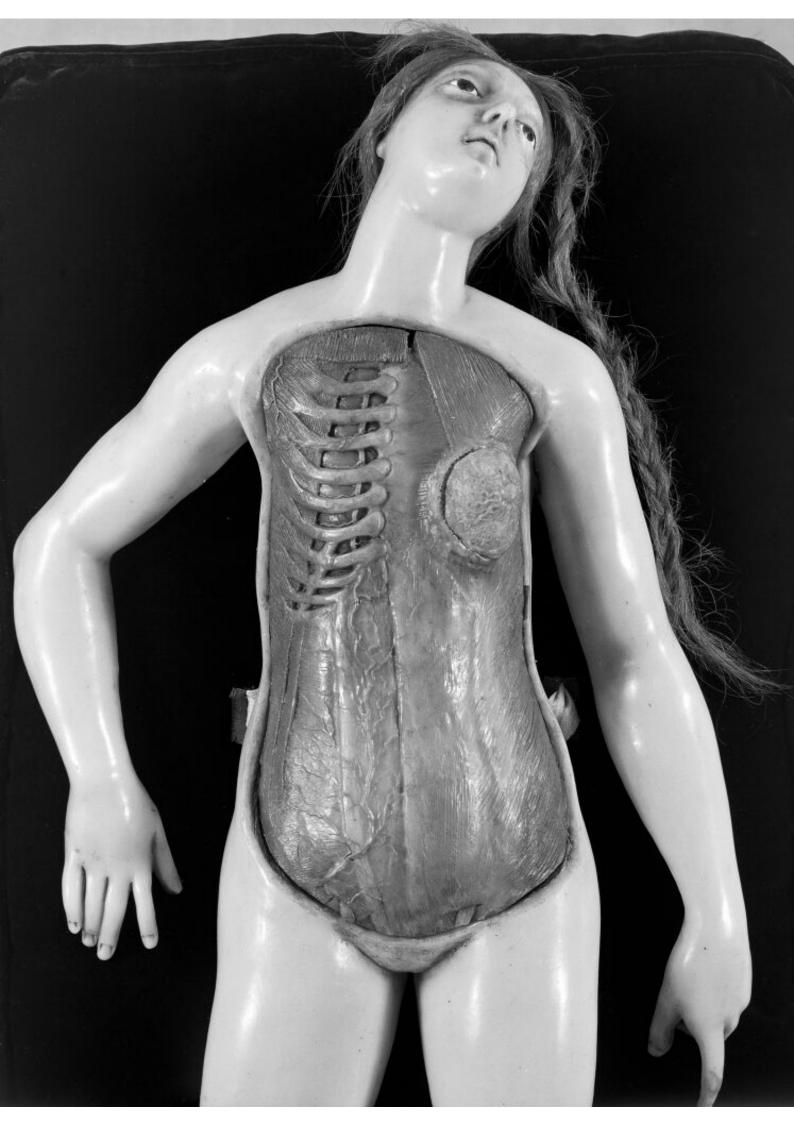

M0012194: Photograph of a female anatomical wax model, close up of the torso from above with a layer removed to reveal the lungs, liver and intestines