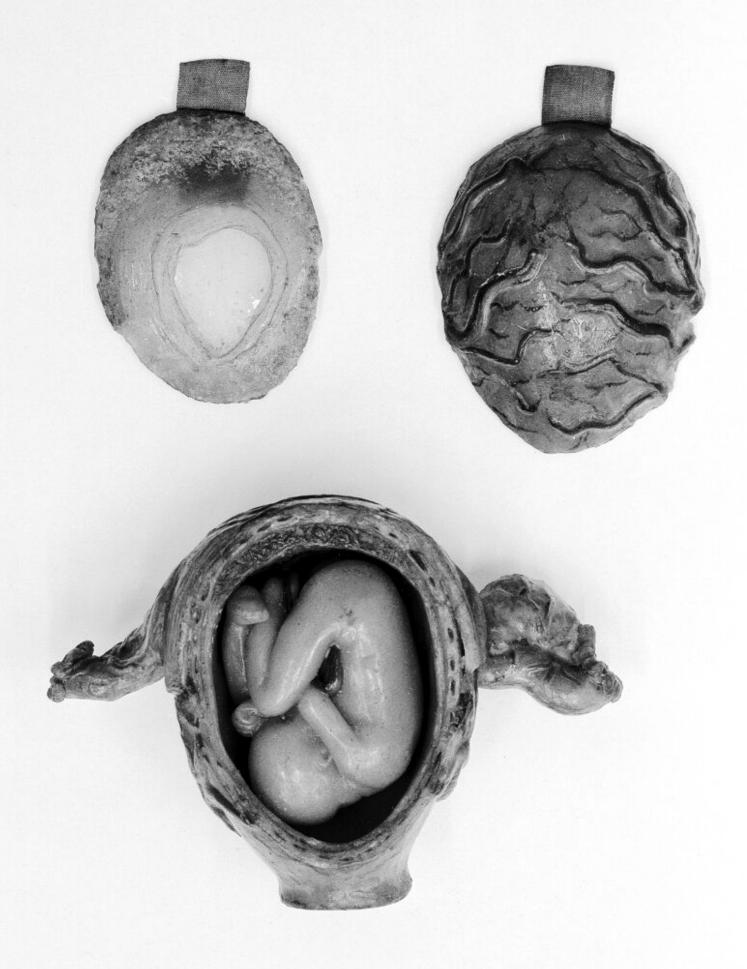

## M0012191EC: Photograph of a complete female anatomical wax model, view from above