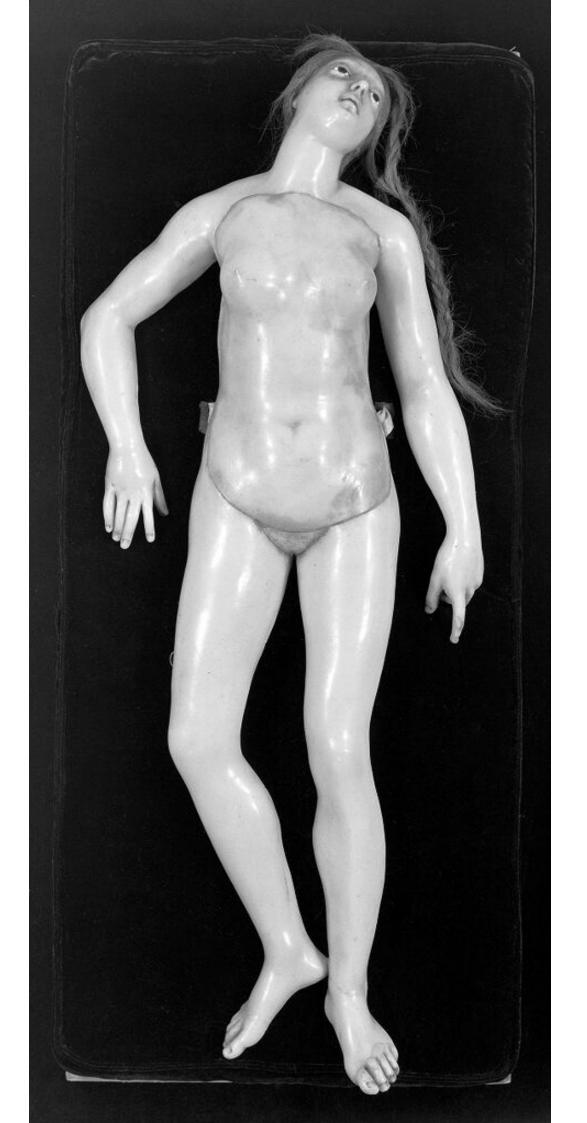

## M0012192: Photograph of a complete female anatomical wax model, side view

## **Publication/Creation**

1951

## **Persistent URL**

https://wellcomecollection.org/works/h493k3w3

## License and attribution

You have permission to make copies of this work under a Creative Commons, Attribution license.

This licence permits unrestricted use, distribution, and reproduction in any medium, provided the original author and source are credited. See the Legal Code for further information.

Image source should be attributed as specified in the full catalogue record. If no source is given the image should be attributed to Wellcome Collection.