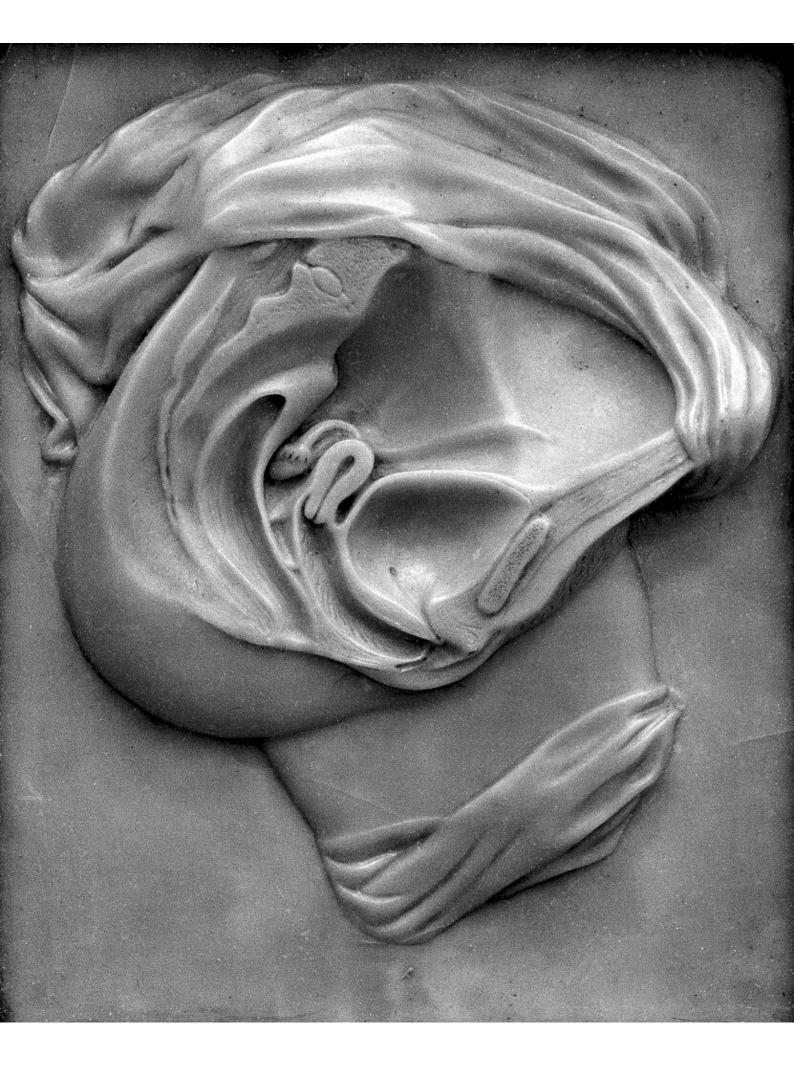

## M0012190EA: Photograph of a wax plaque showing the female anatomy, in particular the genital organs