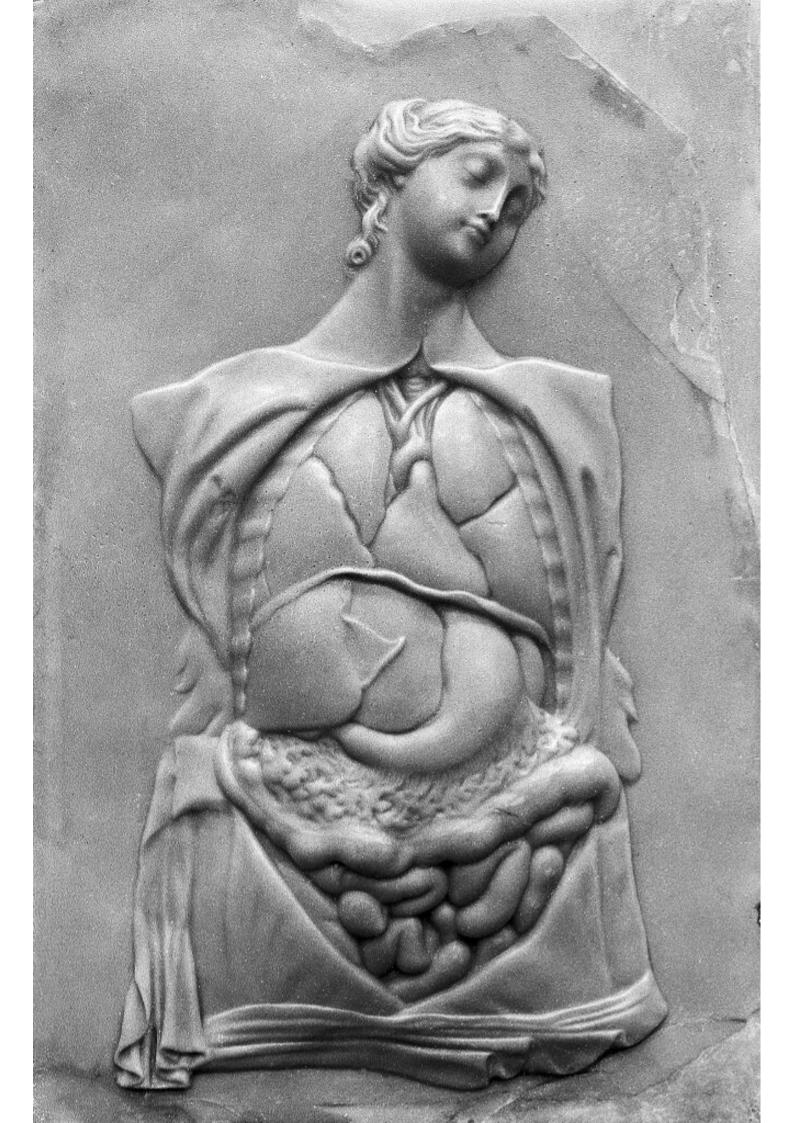

## M0012184EC: Photograph of a wax plaque showing various parts of the female anatomy, in particular the lungs and intestines