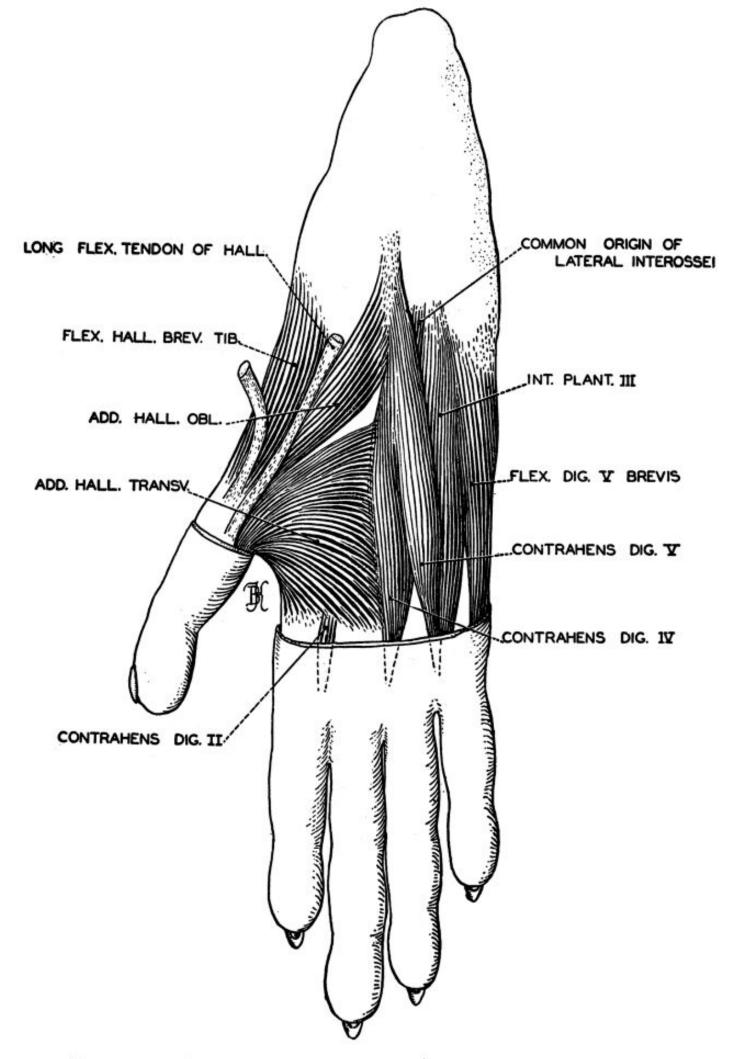

M0012130: Reproduction of a diagram showing the deeper plantar muscles of the right foot from Theodore H. Bast's The anatomy of the rhesus monkey, 1933