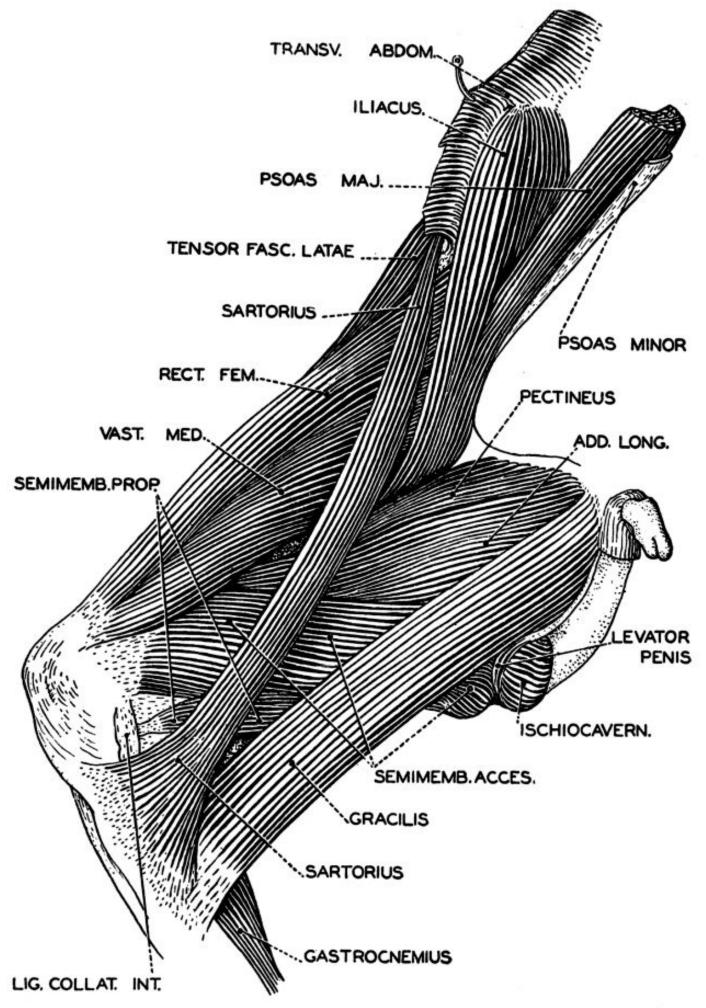

M0012128: Reproduction of a diagram showing the muscles of the right thigh, medial view, from Theodore H. Bast's The anatomy of the rhesus monkey, 1933