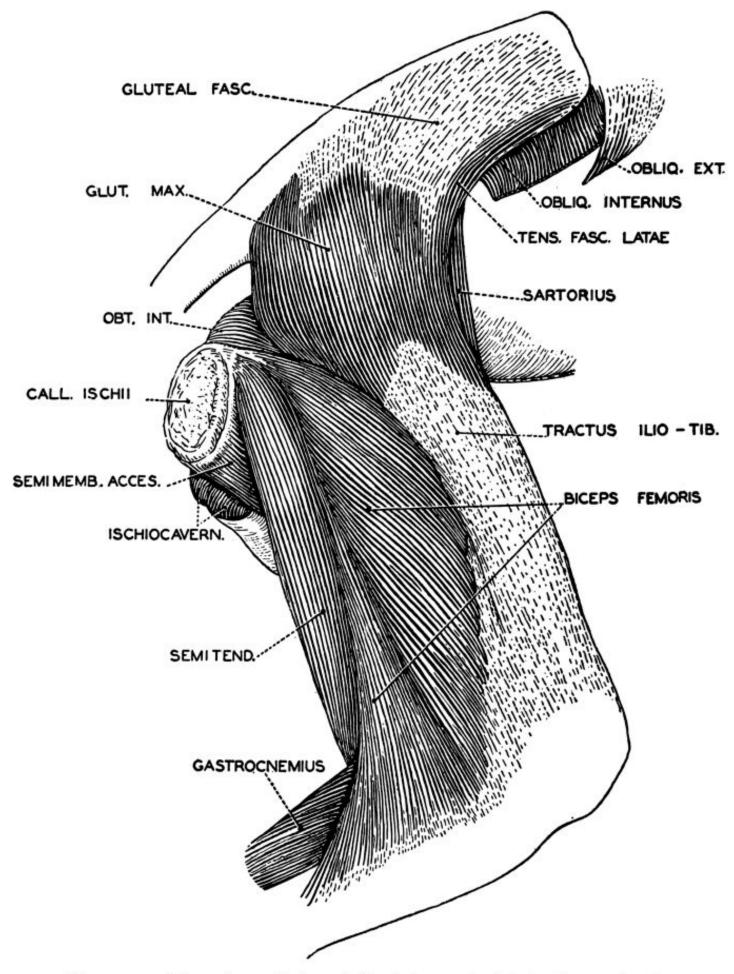

M0012127: Reproduction of a diagram showing the muscles of the right hip and thigh, lateral view, from Theodore H. Bast's The anatomy of the rhesus monkey, 1933