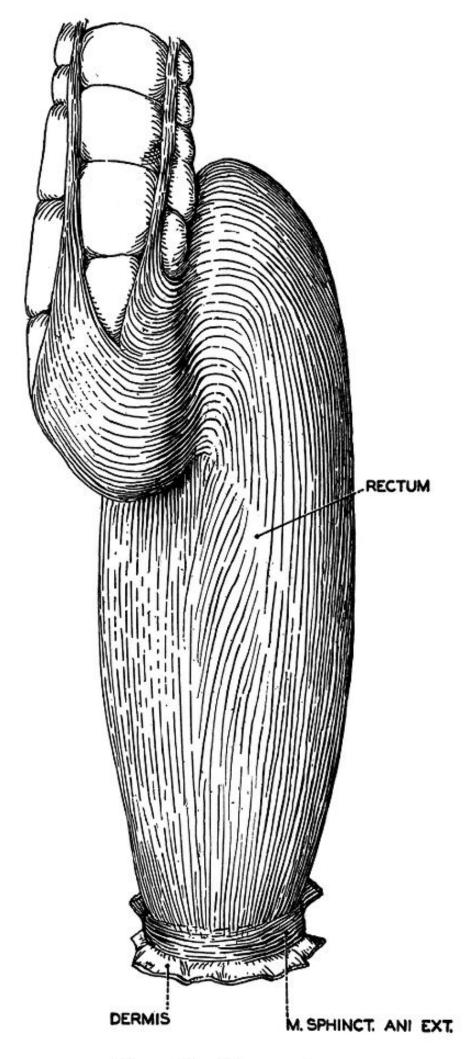

## M0012134: Reproduction of a diagram of the rectum from Theodore H. Bast's The anatomy of the rhesus monkey, 1933