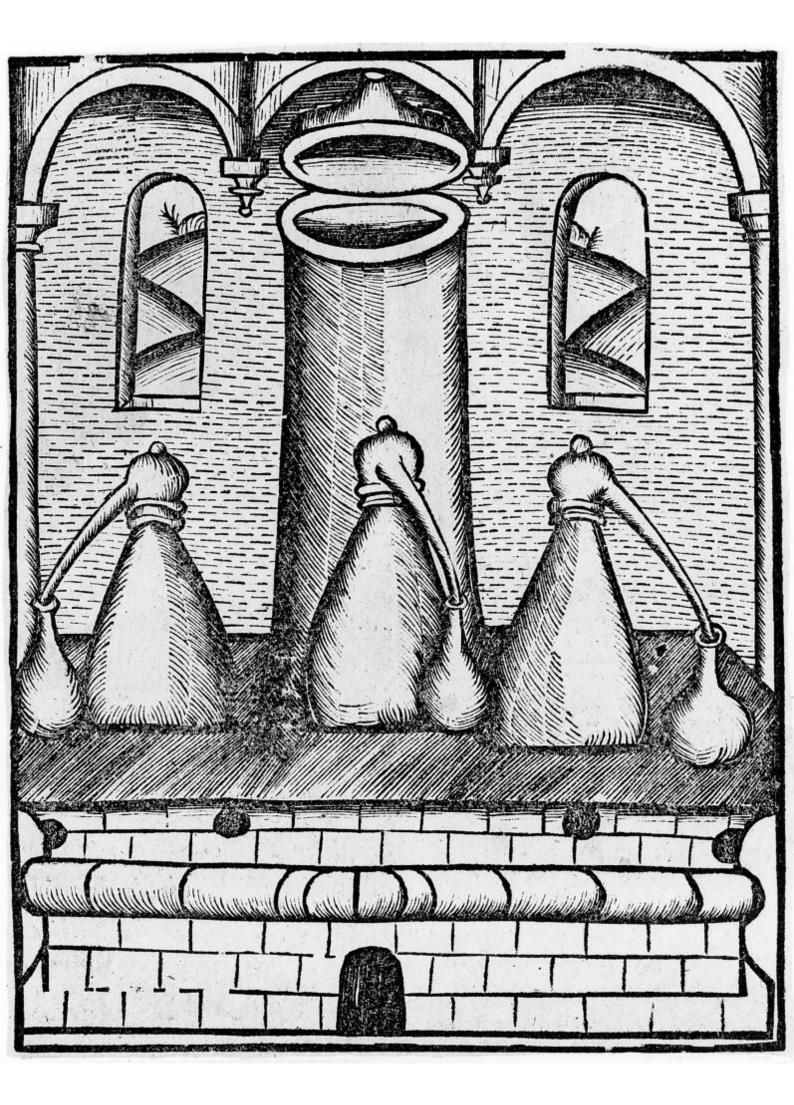

M0011826: Reproduction of a woodcut of a continuous burning type distillation furnace with four stills from Hieronymus Brunschwig's Liber de arte Distillandi de Compositis, 1512