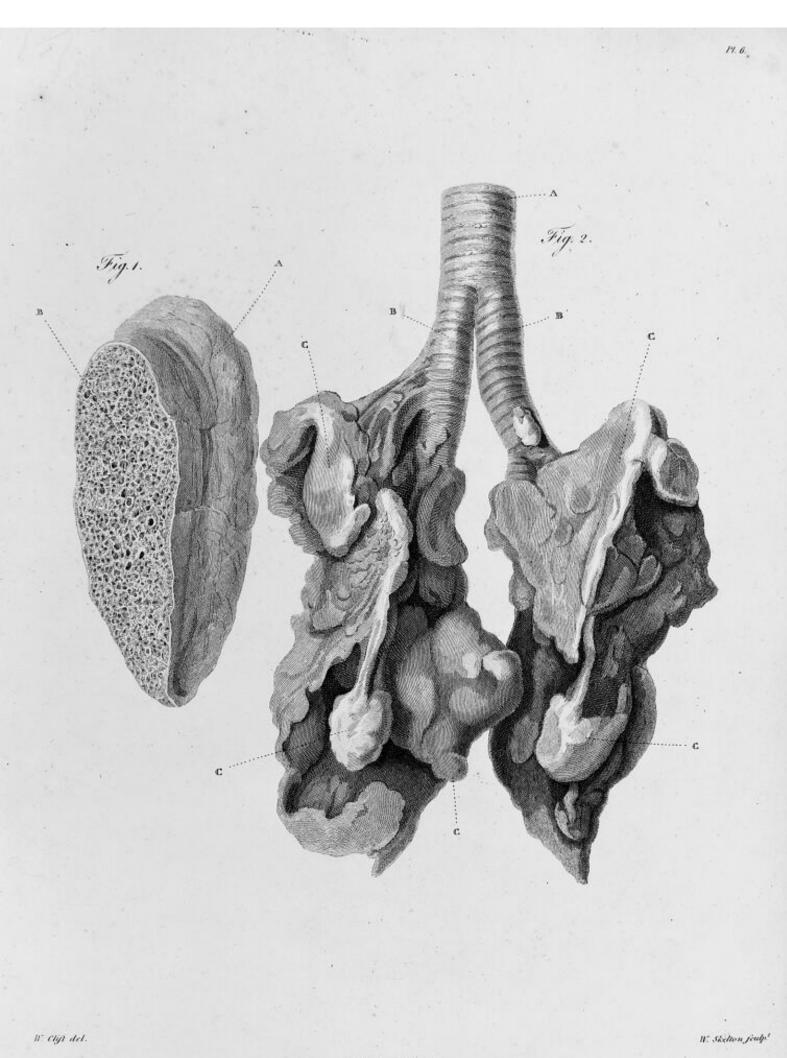

M0012114: Reproduction of an illustration showing a section of Samuel Johnson's lung with emphysema from Matthew Baillie's The morbid anatomy of some of the most important parts of the human body, 1793