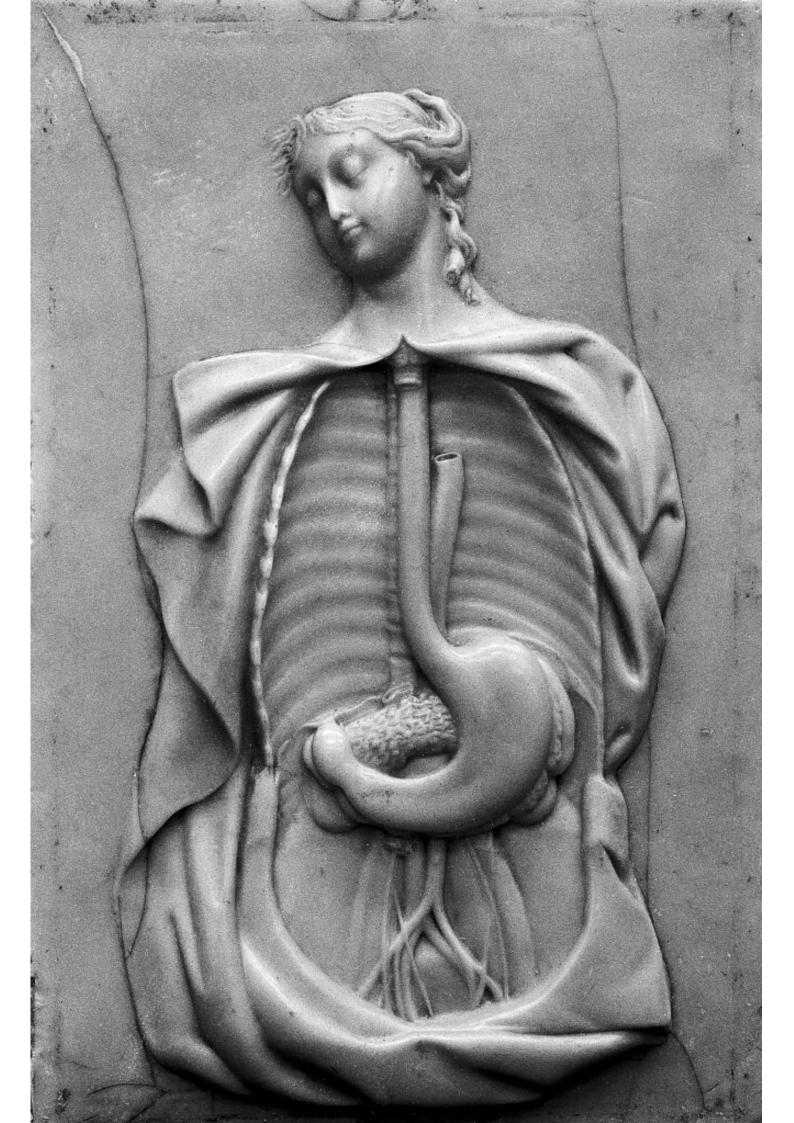

## M0012185EC: Photograph of a wax plaque showing various parts of the female anatomy, in particular the stomach