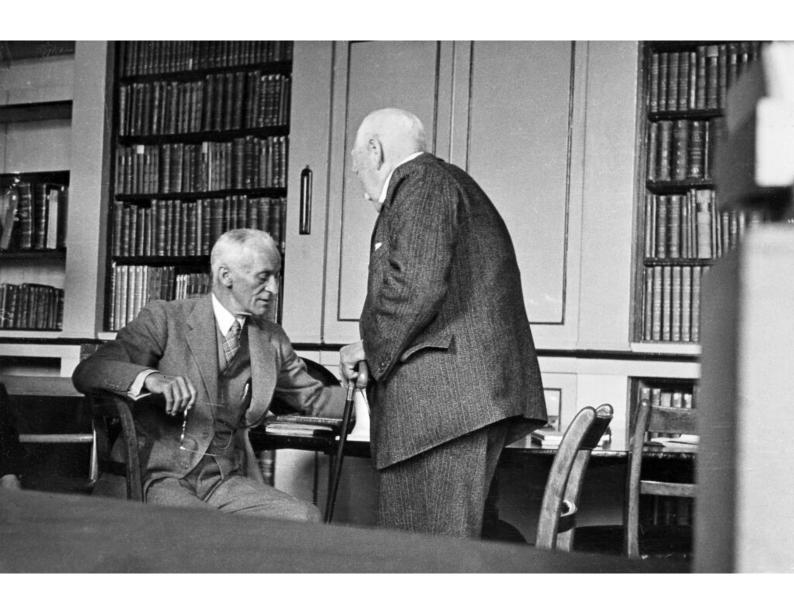

M0012635: Two photographs of Sir D'Arcy Power and Harvey Cushing and two photographs of Sir Charles Sherrington, Harvey Cushing and Lynn Thorndike