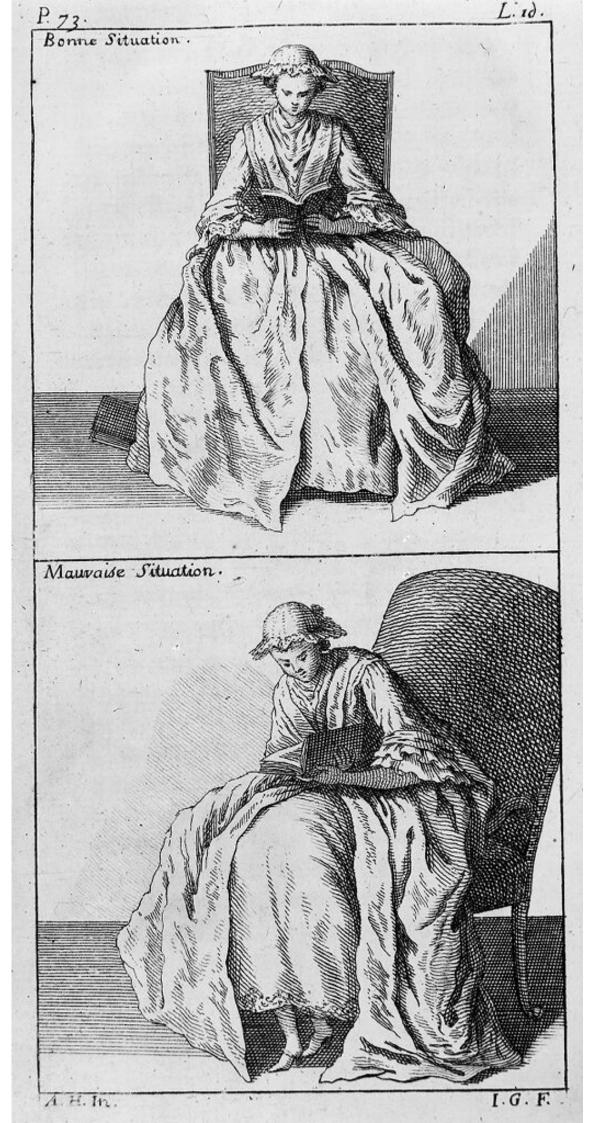

## M0012605: Illustration depicting a child's posture when reading

## **Publication/Creation**

July 1952

## **Persistent URL**

https://wellcomecollection.org/works/hzespxcf

## License and attribution

This work has been identified as being free of known restrictions under copyright law, including all related and neighbouring rights and is being made available under the Creative Commons, Public Domain Mark.

You can copy, modify, distribute and perform the work, even for commercial purposes, without asking permission.



Wellcome Collection 183 Euston Road London NW1 2BE UK T +44 (0)20 7611 8722 E library@wellcomecollection.org https://wellcomecollection.org