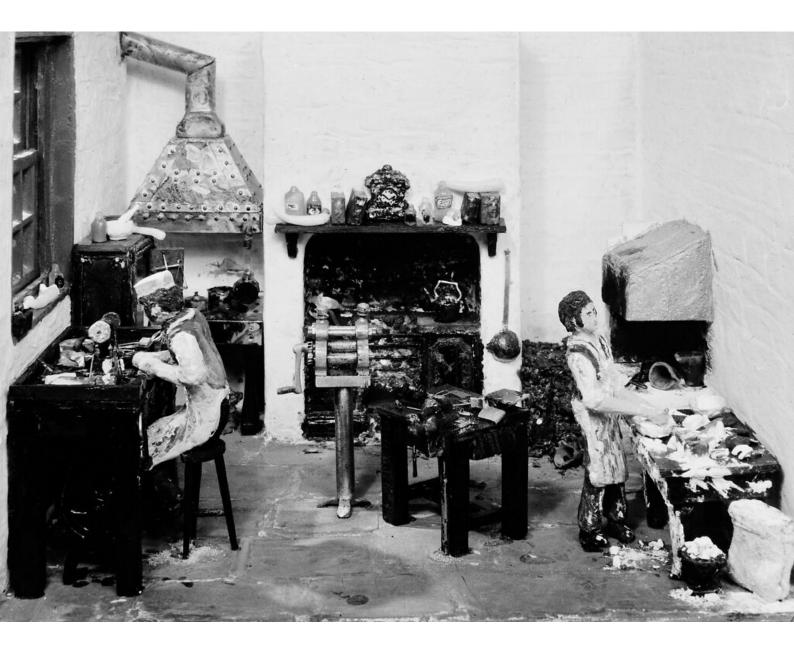

M0012164: Photograph of a model showing the interior of one of the earliest dental workshops in which gold was first worked (1845-1850)