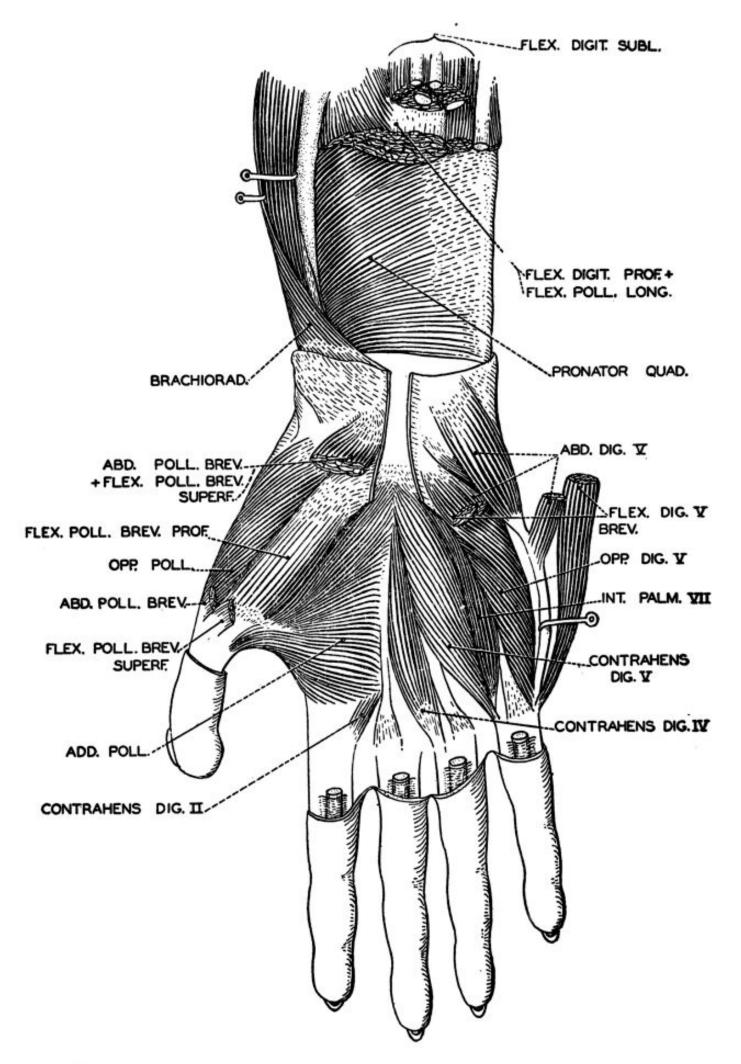

M0012126: Reproduction of a diagram showing the deeper muscles of the right hand, volar view, from Theodore H. Bast's The anatomy of the rhesus monkey, 1933