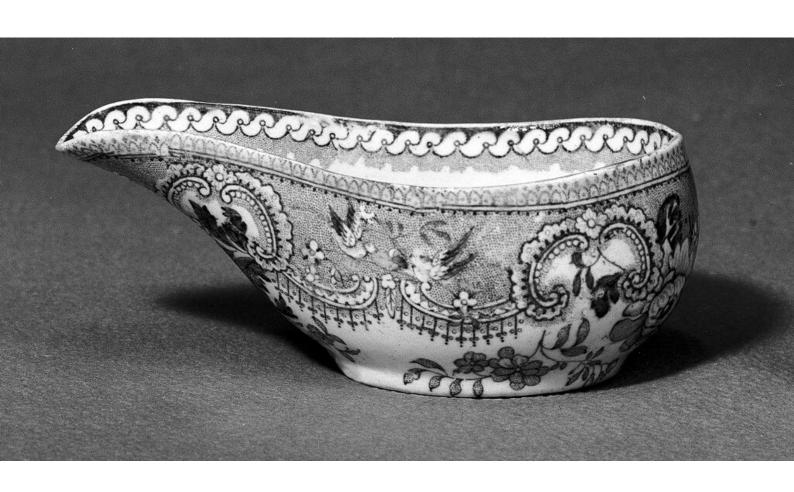

## M0012464 / M0012465: Pap boat, 19th century

## **Publication/Creation**

**April 1952** 

## **Persistent URL**

https://wellcomecollection.org/works/gary9dws

## License and attribution

You have permission to make copies of this work under a Creative Commons, Attribution license.

This licence permits unrestricted use, distribution, and reproduction in any medium, provided the original author and source are credited. See the Legal Code for further information.

Image source should be attributed as specified in the full catalogue record. If no source is given the image should be attributed to Wellcome Collection.