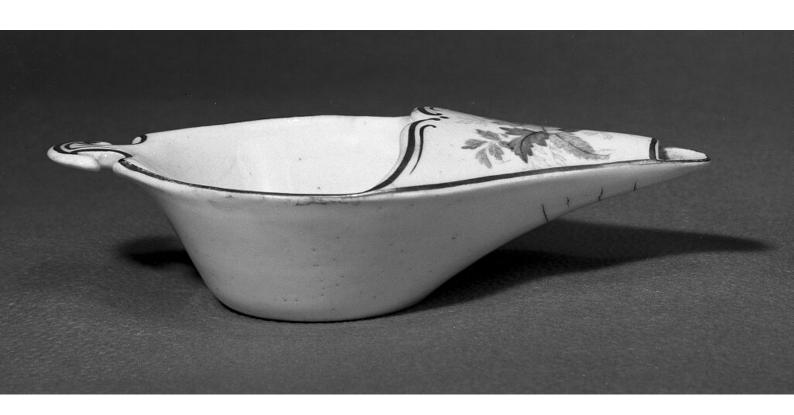

## M0012464 / M0012465: Pap boat, 19th century

## **Publication/Creation**

**April 1952** 

## **Persistent URL**

https://wellcomecollection.org/works/gary9dws

## License and attribution

You have permission to make copies of this work under a Creative Commons, Attribution license.

This licence permits unrestricted use, distribution, and reproduction in any medium, provided the original author and source are credited. See the Legal Code for further information.

Image source should be attributed as specified in the full catalogue record. If no source is given the image should be attributed to Wellcome Collection.